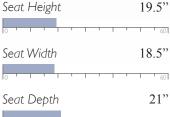

#### **EMORIE** <360°

Accent Chair 3120

Finish Options:

Dark Walnut (DW)

**MEASUREMENTS** 

Espresso (E)

Seat Height 19.5" 22.5" Seat Width Seat Depth 22.5"

Shown in Espresso (E)