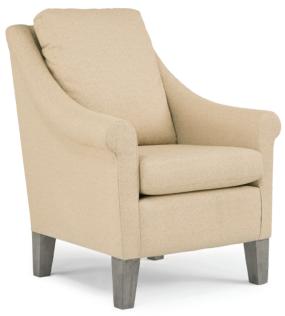

#### **RENA**

Swivel Glider 1567

# **MEASUREMENTS**

| Seat Height |   |   |   |   |   | 22"   |
|-------------|---|---|---|---|---|-------|
| 0 1 1 1     |   | 1 | - | 1 | - | 1 60  |
| Seat Width  |   |   |   |   |   | 21.5" |
| 0 1 1 1     | - | 1 | - | 1 | - | 1 60  |
| Seat Depth  |   |   |   |   |   | 20.5" |
| 0 1 1 1     | - | _ | - | 1 | - | 1 60  |

Cover Shown: 21609

Matching ottoman, 0036, see page 71