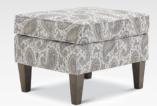

F80 Fabric only

| MEASUREMENTS |       |
|--------------|-------|
| Height       | 19"   |
| 0 1 1 1 1    | 501   |
| Width        | 31.5" |
| 0 1 1 1 1    | 501   |
| Depth        | 21.5" |
| 0 1 1 1 1    | 501   |