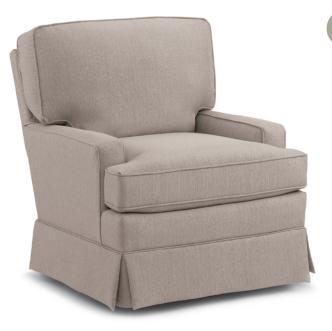

#### **RENA**

Swivel Glider 1567

# **MEASUREMENTS**

| Seat Height |   |   |   |   |   | 22"   |
|-------------|---|---|---|---|---|-------|
| 0 1 1 1     |   | 1 | - | 1 | - | 1 60  |
| Seat Width  |   |   |   |   |   | 21.5" |
| 0 1 1 1     | - | 1 | - | 1 | - | 1 60  |
| Seat Depth  |   |   |   |   |   | 20.5" |
| 0 1 1 1     | - | _ | - | 1 | - | 1 60  |