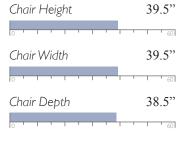

## Finish Options:

Dark Walnut (DW)

Chair Height

**MEASUREMENTS** 

39.5"

1 60

39.5" 60

38.5"