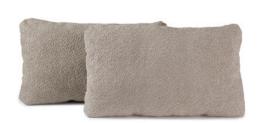

All measurements are approximate

| D | 11 1 | $I \cap X \setminus X \setminus X$ |  |
|---|------|------------------------------------|--|
| Г | ᄔ    | LOW                                |  |

| MEASU  | REN | 1ENT | S |     |
|--------|-----|------|---|-----|
| Height |     |      |   | 9"  |
| 0      |     | -    | - | 30  |
| Width  |     |      |   | 21" |
| 0      | -   | -    | _ | 301 |

PILLOW 2

| MEASUREMENTS |       |
|--------------|-------|
| Height       | 12.5" |
| 0            | 301   |
| Width        | 20.5" |
|              |       |

PILLOW 5 (with Cording)
MEASUREMENTS

| Height |   | 18"    |
|--------|---|--------|
| 0      | - | <br>30 |
| Width  |   | 18"    |
| 0      | _ | <br>30 |

PILLOW 6

| MEASUREMENTS |     |
|--------------|-----|
| Height       | 18" |
| 0 1 1        | 30  |
| Width        | 18  |
|              |     |

PILLOW 13

| MEASUREMENTS |   |       |
|--------------|---|-------|
| Height       |   | 18.5" |
| 0            | 1 | 301   |
| Width        |   | 18.5" |
| 0            | 1 | 301   |