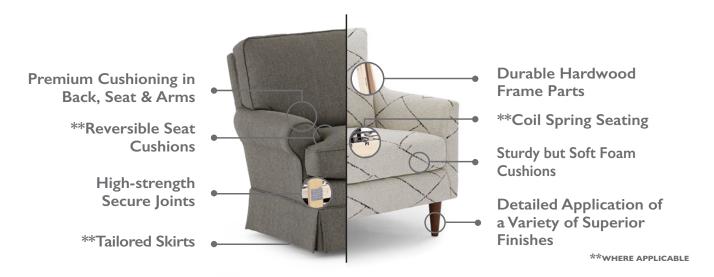

# the **Best** quality & construction

#### HIGH-DENSITY FOAM/HIGH-LOFT PREMIUM POLYESTER CUSHIONING

Plushest, most comfortable seat in the industry.

#### DOWELED, CORNER BLOCKED, GLUED AND SCREWED

Multiple processes, occasionally including truss plates, ensure solid, long-lasting joints.

#### **VERSATILE STYLE**

Available as hand-carved accent chairs, club chairs - even chairs with range of motion and pull-out sleepers with a wide selection of fabrics, woods and finish options to match every taste and décor.