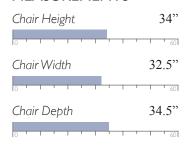

Chair Height 38" Chair Width 40.5" 39" Chair Depth

**MEASUREMENTS** 

Espresso (E)

Riverloom (R)

Seat Height 20.5" Seat Width 21.5"

Seat Depth 22.5"

Cover Shown: 30093

Shown in Espresso (E) Matching ottoman, F80, see page 70