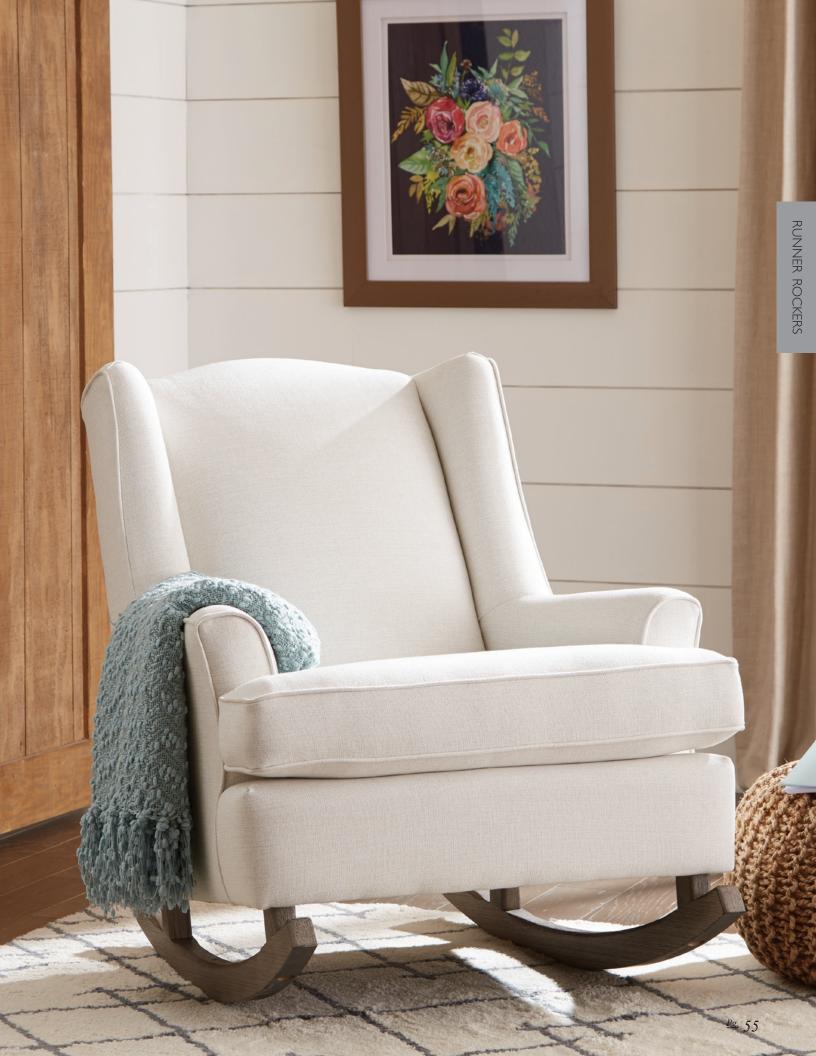

## RUNNER ROCKERS

The only upholstered chairs worthy of being called Best.

WILLOW **MEASUREMENTS** Chair Height 39.5" Runner Rocker 0175 Finish Options: Chair Width 33" Dark Walnut (DW) Chair Depth 40.5" Espresso (E) Seat Height 20.5" Seat Width 20" Riverloom (R) Seat Depth 21"

Shown in Riverloom (R) Matching ottoman 0007, see page 70

Also available as a Wing Back (0170), see page 14 Also available as a Swivel Glider (7147), see page 39