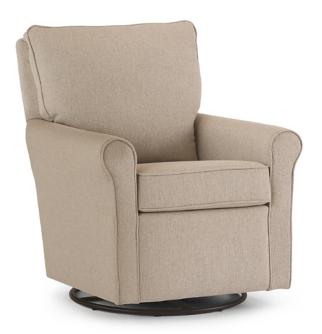

#### Espresso (E)

Seat Height Seat Width

Riverloom (R)

Shown in Riverloom (R) Matching ottoman 0007, see page 70

Also available as a Swivel Glider (7147), see page 39 Also available as a Runner Rocker (0175), see page 54

20.5"

20"

21"

The only upholstered chairs worthy of being called Best.