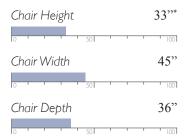

# NEW PRODUCT PREVIEW

C15 - Knumelli

Club Chair 33" H × 45"W × 36" D

2007 - Casimere

Swivel Glider 33.5" H × 33"W × 34.5" D

34.5" H × 34"W × 35.5" D