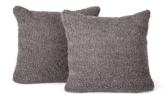

PILLOW 6

| MEASUREMENTS |     |
|--------------|-----|
| Height       | 18" |
| 0 1 1        | 30  |
| Width        | 18  |
|              |     |

PILLOW 13

| MEASUREMENTS |   |       |
|--------------|---|-------|
| Height       |   | 18.5" |
| 0            | 1 | 301   |
| Width        |   | 18.5" |
| 0            | 1 | 301   |