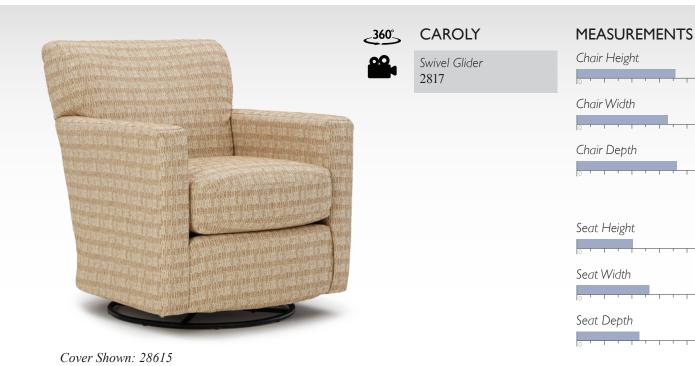

#### **ELAINE**

Swivel Glider 2557

### **MEASUREMENTS**

The only upholstered chairs worthy of being called Best.

2567-1

Also available as a Swivel Glider (2557), see page 35

The only upholstered chairs worthy of being called Best.