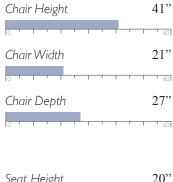

# MEASUREMENTS Chair Height

39.5"\*

Shown in Dark Walnut (DW) Matching ottoman F10, see page 70

\*Metal legs add an additional  $\,\mathrm{I}^{\prime\prime}\,\mathrm{to}$  all height measurements

All measurements are approximate