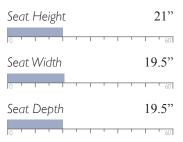

| MEASUREMENTS   |       |
|----------------|-------|
| Height         | 18.5" |
| 0 1 1 1 1      | 50    |
| Width          | 32"   |
| 0 1 1 1 1      | 50    |
| Depth          | 23.5" |
| Finish Ontinuo | 501   |