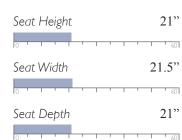

21" Seat Height Seat Width 21.5" Seat Depth 21.5"

Cover Shown: 72606L

Leather Match (LU) only Shown in Espresso (E) Matching ottoman, F64, see page 70

ANNABEL 0

Club Chair C80

Finish Options:

Dark Walnut (DW)