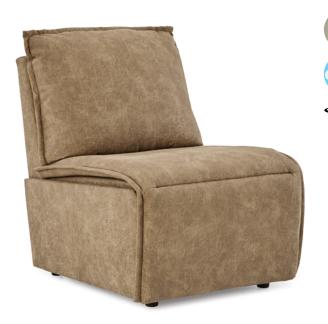

Chair Height 38" Chair Width 40.5" 39" Chair Depth

**MEASUREMENTS** 

Espresso (E)

Riverloom (R)

Seat Height 20.5" Seat Width 21.5"

Seat Depth 22.5"

Cover Shown: 30093

Shown in Espresso (E) Matching ottoman, F80, see page 70