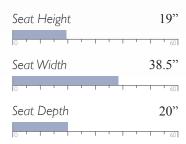

Chair Height 38" Chair Width 40.5" 39" Chair Depth

**MEASUREMENTS** 

Espresso (E)

Riverloom (R)

Seat Height 20.5" Seat Width 21.5"

Seat Depth 22.5"

Cover Shown: 30093

Shown in Espresso (E) Matching ottoman, F80, see page 70