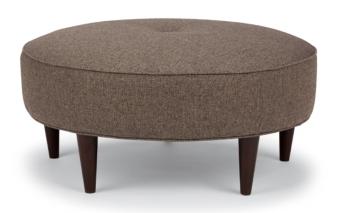

llow option (9930\_2P) - same fabric (Pillow 6)

18"

48"

21.5"

## BENCHES

The only upholstered chairs worthy of being called Best.



60°, JAVORA

Bench **9940** 

Finish Options:

**MEASUREMENTS** 

**MEASUREMENTS** 

Bench Height

Bench Width

Bench Depth

20"

52"

21.5"

17.5"

48.5"

24"

Bench Height

Bench Width

Bench Depth

Dark Walnut (DW)



Espresso (E)



Riverloom (R)



Cover Shown: 32523

Shown in Dark Walnut (DW)



LINETTE

Bench Ottoman 9950

Finish Options:

Dark Walnut (DW)



Espresso (E)



Riverloom (R)



Cover Shown: 31333

Shown in Riverloom (R)

Also available with two pillow option (9950\_2P) - same fabric (Pillow 6)

All measurements are approximate.

18.5"

38"

38"

18"

38.5"

38.5"

## BENCHES

The only upholstered chairs worthy of being called Best.



**ODON** 

Bench Ottoman 9970

Finish Options:

Dark Walnut (DW)



Espresso (E)



Riverloom (R)



10 1 1 1 1 1 1

**MEASUREMENTS** 

Bench Height

Bench Width

Bench Depth

Cover Shown: 21953C

Shown in Espresso (E)

Also available with two pillow option (9970\_2P) - same fabric (Pillow 5)  $\,$ 

**MEASUREMENTS** 

Bench Height

Bench Width

Bench Depth



**VERO** 

Bench Ottoman 9980

Finish Options:

Dark Walnut (DW)



Espresso (E)



Riverloom (R)



Cover Shown: 34333

Shown in Espresso (E)

Also available with two pillow option (9980\_2P) - same fabric (Pillow 6)

The only upholstered chairs worthy of being called Best.



FI0 Fabric; also available in Leather Match (LU)

| MEASUREMENTS   |       |
|----------------|-------|
| Height         | 18.5" |
| 0 1 1 1 1      | 50