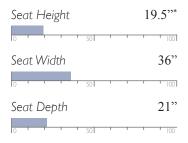

# NEW PRODUCT PREVIEW

C15 - Knumelli

Club Chair 33" H × 45"W × 36" D

2007 - Casimere

Swivel Glider 33.5" H × 33"W × 34.5" D

34.5" H × 34"W × 35.5" D