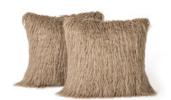

PILLOW 30 (Shearling) Cover Shown: 34823B

| COVER D | no mn. | 5 10. | 222 |     |
|---------|--------|-------|-----|-----|
| MEASL   | JREM   | IENT  | ΓS  |     |
| Height  |        |       |     | 17" |
| 0       |        |       | -   | 30  |
| Width   |        |       |     | 17" |
| 0       |        |       | -   | 30  |

| MEASU  | REI | MEN.     | TS         |                 |
|--------|-----|----------|------------|-----------------|
| Height |     |          |            | 17"             |
| 0      | T   |          |            | 30              |
| Width  |     |          |            | 17"             |
| 0      | T   |          |            | 301             |
|        |     | All meas | urements a | re approximate. |