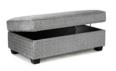

## BENCHES

The only upholstered chairs worthy of being called Best.

**ODON** 

Bench Ottoman 9970

Finish Options:

Dark Walnut (DW)

Espresso (E)

Riverloom (R)

10 1 1 1 1 1 1

**MEASUREMENTS** 

Bench Height

Bench Width

Bench Depth

Cover Shown: 21953C

Shown in Espresso (E)

Also available with two pillow option (9970\_2P) - same fabric (Pillow 5)  $\,$ 

**MEASUREMENTS** 

Bench Height

Bench Width

Bench Depth

**VERO** 

Bench Ottoman 9980

Finish Options:

Dark Walnut (DW)

Espresso (E)

Riverloom (R)

Cover Shown: 34333

Shown in Espresso (E)

Also available with two pillow option (9980\_2P) - same fabric (Pillow 6)

The only upholstered chairs worthy of being called Best.

FI0 Fabric; also available in Leather Match (LU)