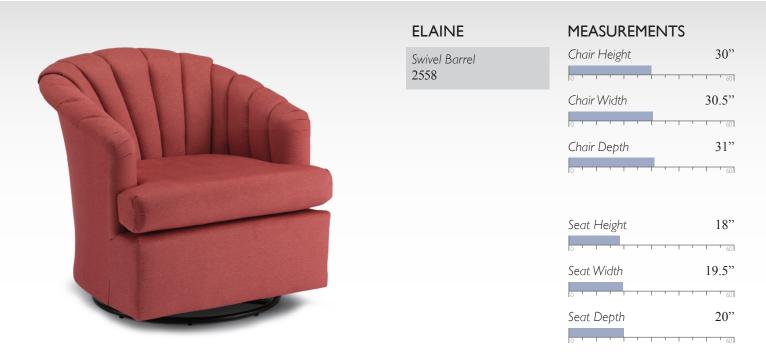

#### **ELAINE**

Swivel Glider 2557

### **MEASUREMENTS**

The only upholstered chairs worthy of being called Best.

2567-1

Also available as a Swivel Glider (2557), see page 35

The only upholstered chairs worthy of being called Best.