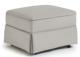

# MEASUREMENTS Chair Height

39.5"\*

Shown in Dark Walnut (DW) Matching ottoman F10, see page 70

\*Metal legs add an additional  $\,\mathrm{I}^{\prime\prime}\,\mathrm{to}$  all height measurements

All measurements are approximate

The only upholstered chairs worthy of being called Best.

**SYNDICATE** 

Club Chair C32

Finish Options:

Dark Walnut (DW)

Chair Width 34.5" 38" Chair Depth

40"

**MEASUREMENTS** 