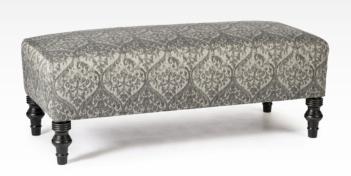

## BENCHES

The only upholstered chairs worthy of being called Best.

<360°

#### **RENAE**

# Bench Ottoman

9900 Finish Options:

Dark Walnut (DW)

**MEASUREMENTS** Bench Height

33" Bench Width Bench Depth 33"

19.5"

Espresso (E)

Riverloom (R)

Also available with two pillow option (9900\_2P) - same fabric

Cover Shown: 33117 Shown in Espresso (E)

**PEONY** 

(Pillow 5)

Storage Ottoman 9910

Finish Options:

Dark Walnut (DW)

Bench Height