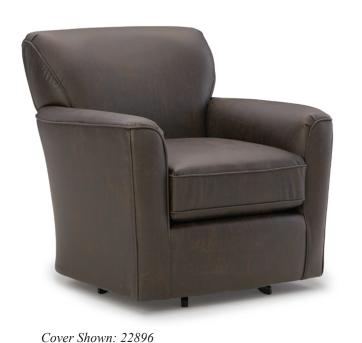

#### **DARBY**

Swivel Barrel 2878

## **MEASUREMENTS**

Also available as a Swivel Glider (2877), see page 37