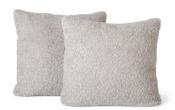

PILLOW 30 (Karakul) Cover Shown: 35182

| MEASUREMENTS | 5   |
|--------------|-----|
| Height       | 17" |
| 0 1 1        | 301 |
| Width        | 17" |
| 0            | 301 |

PILLOW 30 (Karakul) Cover Shown: 35183B

| MEASU  | REI | MEN.     | TS         |                 |
|--------|-----|----------|------------|-----------------|
| Height |     |          |            | 17"             |
| 0      | T   |          |            | 30              |
| Width  |     |          |            | 17"             |
| 0      | T   |          |            | 301             |
|        |     | All meas | urements a | re approximate. |