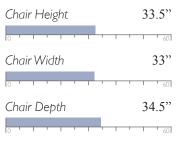

# NEW PRODUCT PREVIEW

C15 - Knumelli

Club Chair 33" H × 45"W × 36" D

2007 - Casimere

Swivel Glider 33.5" H × 33"W × 34.5" D

34.5" H × 34"W × 35.5" D