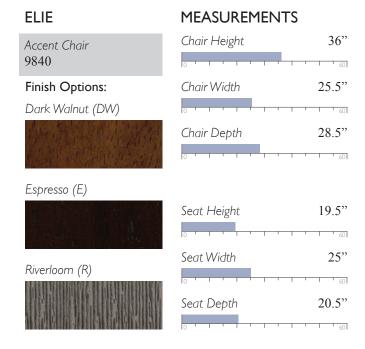

#### **CHARMES** \_360°\_

Accent Chair 2040

Finish Options:

Dark Walnut (DW)

Espresso (E)

### **MEASUREMENTS**