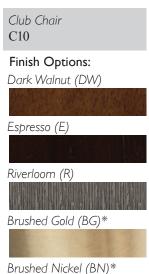

#### KNUMELLI

Club Chair C15

#### **MEASUREMENTS**

Cover Shown: 26543

Fabric

SMITTEN
Club Chair

\_360°\_

C30

Espresso (E)

Brushed Nickel (BN)\*