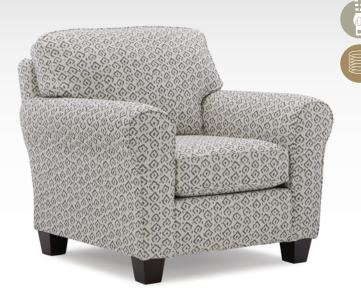

#### **CHARMES** \_360°\_

Accent Chair 2040

Finish Options:

Dark Walnut (DW)

Espresso (E)