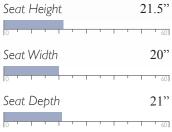

21" Seat Height Seat Width 21.5" Seat Depth 21.5"

Cover Shown: 72606L

Leather Match (LU) only Shown in Espresso (E) Matching ottoman, F64, see page 70

ANNABEL 0

Club Chair C80

Finish Options:

Dark Walnut (DW)