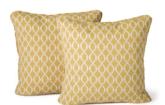

PILLOW 2

| MEASUREMENTS |       |
|--------------|-------|
| Height       | 12.5" |
| 0            | 301   |
| Width        | 20.5" |
|              |       |

PILLOW 5 (with Cording)
MEASUREMENTS

| Height |   | 18"    |
|--------|---|--------|
| 0      | - | <br>30 |
| Width  |   | 18"    |
| 0      | _ | <br>30 |