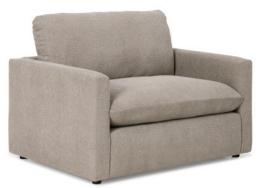

## CHAIR & A HALF SLEEPERS

The only upholstered chairs worthy of being called Best.

## **BAYMENT**

Chair & A Half C13H

Finish Options:

Dark Walnut (DW)

**MEASUREMENTS** 

Espresso (E)

Seat Height 21" 39" Seat Width Seat Depth 20.5"

Covers Shown: 22899 / 25597

Shown in Espresso (E) Matching ottoman FI6H, see page 72

Two pillows standard, choice of fabric (Pillow 5)

Sleeper Options Available: Twin Sleeper (CI3T\_)

Memory Foam Sleeper (C13MT\_)