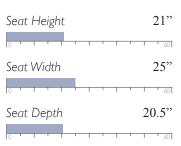

#### Finish Options:

Dark Walnut (DW)

37.5"

20"

21.5"

21"

Espresso (E)

Seat Height Seat Width

Seat Depth

Riverloom (R)

Shown in Espresso (E) Matching ottoman 0004, see page 70

The only upholstered chairs worthy of being called Best.

**RISA** 

Club Chair

34.5" Chair Height 31.5" Chair Width Chair Depth 33.5"