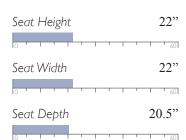

21" Seat Height Seat Width 21.5" Seat Depth 21.5"

Cover Shown: 72606L

Leather Match (LU) only Shown in Espresso (E) Matching ottoman, F64, see page 70

ANNABEL 0

Club Chair C80

Finish Options:

Dark Walnut (DW)