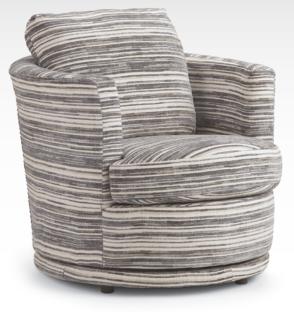

The only upholstered chairs worthy of being called Best.

**NOBLE** 

Club Chair C64

Finish Options:

Dark Walnut (DW)

Chair Height 38.5" 41" Chair Width 39" Chair Depth

**MEASUREMENTS** 

Espresso (E)