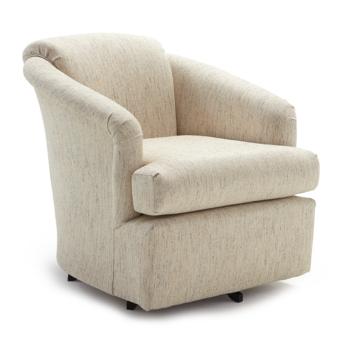

# SWIVEL GLIDERS

The only upholstered chairs worthy of being called Best.

Shown in Riverloom (R)