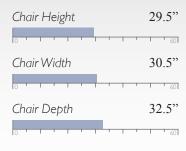

The only upholstered chairs worthy of being called Best.

**SYNDICATE** 

Club Chair C32

Finish Options:

Dark Walnut (DW)

Chair Width 34.5" 38" Chair Depth

40"

**MEASUREMENTS** 