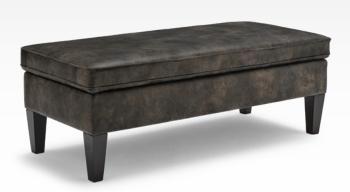

#### **RYKER**

Bench Ottoman 9930

## Finish Options:

Dark Walnut (DW)

### Espresso (E)

#### Riverloom (R)

Shown in Espresso (E)

Also available with two pillow option (9930\_2P) - same fabric (Pillow 6)

18"

48"

21.5"