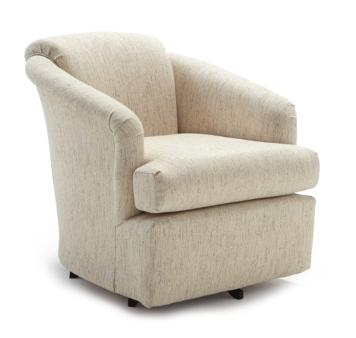

#### **RENA**

Swivel Glider 1567

# **MEASUREMENTS**

| Seat Height |   |   |   |   |   | 22"   |
|-------------|---|---|---|---|---|-------|
| 0 1 1 1     |   | 1 | - | 1 | - | 1 60  |
| Seat Width  |   |   |   |   |   | 21.5" |
| 0 1 1 1     | - | 1 | - | 1 | - | 1 60  |
| Seat Depth  |   |   |   |   |   | 20.5" |
| 0 1 1 1     | - | _ | - | 1 | - | 1 60  |

Cover Shown: 21609

Matching ottoman, 0036, see page 71