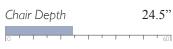

### 42.5" Chair Height Dining Chair 9830 Finish Options: 24.5" Chair Width Dark Walnut (DW) 27" Chair Depth Espresso (E) Seat Height 21" Seat Width 21" Riverloom (R) Seat Depth 18"

**MEASUREMENTS** 

Can order I unit per carton (9830\_/I) Can order 2 units per carton (9830\_/2)