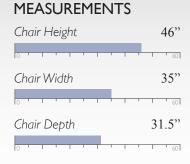

## **MEASUREMENTS**

\*Metal legs add an additional I" to all height measurements

Cover Shown: 21333

Fabric; also available in Leather Match (LU) Shown in Brushed Gold (BG)\* Matching ottoman FIO, see page 70

## **MEASUREMENTS**

\*Wood legs are I" shorter on all height measurements

The only upholstered chairs worthy of being called Best.

#### **MEASUREMENTS**

Cover Shown: 26543

Fabric

SMITTEN
Club Chair

\_360°\_

C30

Espresso (E)

Brushed Nickel (BN)\*

# MEASUREMENTS Chair Height

39.5"\*

Shown in Dark Walnut (DW) Matching ottoman F10, see page 70

\*Metal legs add an additional  $\,\mathrm{I}^{\prime\prime}\,\mathrm{to}$  all height measurements

All measurements are approximate