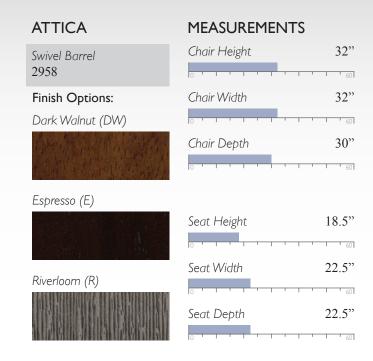

#### **STEFFEN MEASUREMENTS** Chair Height 29.5" Swivel Barrel 1018 Finish Options: Chair Width 29" 0 1 1 1 Dark Walnut (DW) Chair Depth 27" Espresso (E) Seat Height 18.5" Seat Width 24.5" Riverloom (R) Seat Depth 21.5"

**KELIDA MEASUREMENTS** Chair Height 37.5" Swivel Barrel 1048 Finish Options: Chair Width 29.5" Dark Walnut (DW) 1 60 29.5" Chair Depth Espresso (E) Seat Height 21.5" Seat Width 19.5" Riverloom (R) Seat Depth 20"

#### CASS

Swivel Barrel 2568-1

#### **MEASUREMENTS**

Also available as a Swivel Glider (2567-1), see page 36

CAROLY

Swivel Barrel 2818

## **MEASUREMENTS**

Also available as a Swivel Glider (2817), see page 36

The only upholstered chairs worthy of being called Best.

Also available as a Swivel Glider (2837), see page 37

Shown in Dark Walnut (DW)

#### **DARBY**

Swivel Barrel 2878

## **MEASUREMENTS**

Also available as a Swivel Glider (2877), see page 37

## **KAYLEE**

Swivel Barrel 2888

## **MEASUREMENTS**

Also available as a Swivel Glider (2887), see page 38

The only upholstered chairs worthy of being called Best.

360° ALANNA

Swivel Barrel 2928

**ALANNA** 

**MEASUREMENTS** 

**MEASUREMENTS** 

Cover Shown: 31023

Fabric base model

2 pillows standard, body cover (Pillow 5)

Cover Shown: 28549

Shown in Dark Walnut (DW)\*

31" Chair Height Swivel Barrel 2928\_\* Finish Options: Chair Width 36.5" 60 Dark Walnut (DW) Chair Depth 38.5" Espresso (E) 20" Seat Height Seat Width 19" Riverloom (R) Seat Depth 28.5"

\*Wooden base model, must specify finish code: 2928\_ ie -- 2928DW for Dark Walnut base 2 pillows standard, body cover (Pillow 5)

All measurements are approximate.

The only upholstered chairs worthy of being called Best.

#### <360° **PALMONA MEASUREMENTS** 33" Chair Height Swivel Barrel 2948 Finish Options: Chair Width 32" Dark Walnut (DW) 30.5" Chair Depth Espresso (E) Seat Height 18.5" Seat Width 18.5" Riverloom (R) Seat Depth 21.5"

Cover Shown: 19501
Shown in Espresso (E)

The only upholstered chairs worthy of being called Best.

Cover Shown: 25302C

Shown in Riverloom (R)

#### **JUSTINE MEASUREMENTS** Chair Height 39.5" Swivel Barrel 2968 Finish Options: 31" Chair Width Dark Walnut (DW) 34" Chair Depth Espresso (E) Seat Height 19" 60 19" Seat Width Riverloom (R) Seat Depth 22.5"

#### **SKIPPER**

Swivel Barrel 2978

### **MEASUREMENTS**

Fabric base model

The only upholstered chairs worthy of being called Best.

Cover Shown: 28103

Shown in Espresso (E)\*

## **SKIPPER**

Swivel Barrel 2978\_\*

Finish Options:

Dark Walnut (DW)

Espresso (E)

**MEASUREMENTS** 

Seat Depth 21.5"

\*Wooden base model, must specify finish code: 2978\_ ie -- 2978DW for Dark Walnut base

Cover Shown: 26322

Fabric base model

#### TINA

Swivel Barrel 2998

## **MEASUREMENTS**

The only upholstered chairs worthy of being called Best.

Shown in Riverloom (R)\*

\*Wooden base model, must specify finish code: 2998\_ ie -- 2998DW for Dark Walnut base

# SWIVEL BARRELS