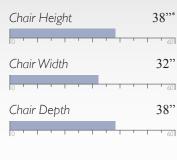

**AMERETTA** Accent Chair 2170 Finish Options: Brushed Gold (BG)

27" Chair Width 29" Chair Depth

29"

**MEASUREMENTS** 

Chair Height

Brushed Nickel (BN)

Seat Height 18.5" 60 Seat Width 26" Seat Depth 20.5"

Shown in Brushed Gold (BG)