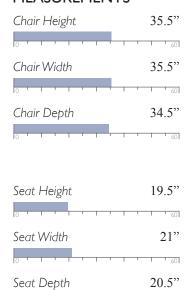

#### **DARBY**

Swivel Barrel 2878

## **MEASUREMENTS**

Also available as a Swivel Glider (2877), see page 37