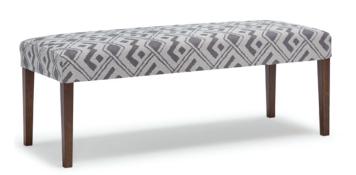

## BENCHES

The only upholstered chairs worthy of being called Best.

<360°

## BENCHES

The only upholstered chairs worthy of being called Best.

60°, JAVORA

Bench **9940** 

Finish Options:

**MEASUREMENTS** 

**MEASUREMENTS** 

Bench Height