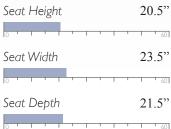

Chair Height 38" Chair Width 40.5" 39" Chair Depth

**MEASUREMENTS** 

Espresso (E)

Riverloom (R)

Seat Height 20.5" Seat Width 21.5"

Seat Depth 22.5"

Cover Shown: 30093

Shown in Espresso (E) Matching ottoman, F80, see page 70