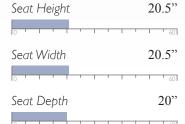

21" Seat Height Seat Width 21.5" Seat Depth 21.5"

Cover Shown: 72606L

Leather Match (LU) only Shown in Espresso (E) Matching ottoman, F64, see page 70

ANNABEL 0

Club Chair C80

Finish Options:

Dark Walnut (DW)

Chair Height 38" Chair Width 40.5" 39" Chair Depth

**MEASUREMENTS** 

Espresso (E)

Riverloom (R)

Seat Height 20.5" Seat Width 21.5"

Seat Depth 22.5"

Cover Shown: 30093

Shown in Espresso (E) Matching ottoman, F80, see page 70