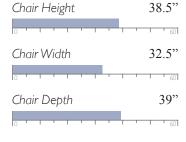

#### **RENA**

Swivel Glider 1567

# **MEASUREMENTS**

| Seat Height |   |   |   |   |   | 22"   |
|-------------|---|---|---|---|---|-------|
| 0 1 1 1     |   | 1 | - | 1 | - | 1 60  |
| Seat Width  |   |   |   |   |   | 21.5" |
| 0 1 1 1     | - | 1 | - | 1 | - | 1 60  |
| Seat Depth  |   |   |   |   |   | 20.5" |
| 0 1 1 1     | - | _ | - | 1 | - | 1 60  |