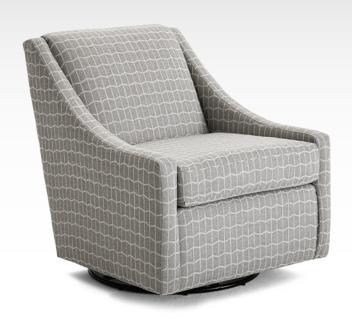

# NEW PRODUCT PREVIEW

C15 - Knumelli

Club Chair 33" H × 45"W × 36" D

2007 - Casimere

Swivel Glider 33.5" H × 33"W × 34.5" D

34.5" H × 34"W × 35.5" D