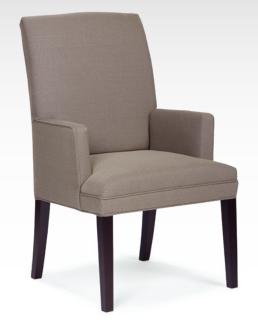

The only upholstered chairs worthy of being called Best.

**SYNDICATE** 

Club Chair C32

Finish Options:

Dark Walnut (DW)

Chair Width 34.5" 38" Chair Depth

40"

**MEASUREMENTS** 