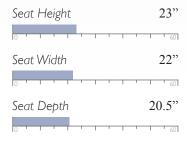

Espresso (E)

Seat Height 23" Seat Width 22" Seat Depth 20.5"

Shown in Espresso (E) Matching ottoman 0080, see page 72

The only upholstered chairs worthy of being called Best.

<360°

**CASIMERE** 

Club Chair 2000