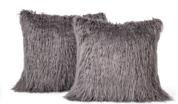

PILLOW 30 (Shearling) Cover Shown: 34823A

| MEASUREMEN | ITS |
|------------|-----|
| Height     | 17" |
| 0 1 1      | 30  |
| Width      | 17" |
|            |     |

PILLOW 30 (Shearling) Cover Shown: 34827

| MEASU  | REM | IEN <sup>-</sup> | ΓS |     |
|--------|-----|------------------|----|-----|
| Height |     |                  |    | 17" |
| 0      | 7   | _                | -  | 30  |
| Width  |     |                  |    | 17" |
|        | _   |                  |    | 201 |

PILLOW 30 (Shearling) Cover Shown: 34823B

| COVER D | no mn. | 5 10. | 222 |     |
|---------|--------|-------|-----|-----|
| MEASL   | JREM   | IENT  | ΓS  |     |
| Height  |        |       |     | 17" |
| 0       |        |       | -   | 30  |
| Width   |        |       |     | 17" |
| 0       |        |       | -   | 30  |

PILLOW 30 (Karakul) Cover Shown: 35183A

| MEASUREMEN <sup>T</sup> | TS  |
|-------------------------|-----|
| Height                  | 17" |
| 0                       | 30  |
| Width                   | 17" |
| 0 1 1                   | 301 |

PILLOW 30 (Karakul) Cover Shown: 35182

| MEASUREMENTS | 5   |
|--------------|-----|
| Height       | 17" |
| 0 1 1        | 301 |
| Width        | 17" |
| 0            | 301 |

PILLOW 30 (Karakul) Cover Shown: 35183B

| MEASU  | REI | MEN.     | TS         |                 |
|--------|-----|----------|------------|-----------------|
| Height |     |          |            | 17"             |
| 0      | T   |          |            | 30              |
| Width  |     |          |            | 17"             |
| 0      | T   |          |            | 301             |
|        |     | All meas | urements a | re approximate. |

## PILLOWS

PILLOW 30 (Karakul) Cover Shown: 35189

| MEASU  | REM | IEN. | ΤS |     |
|--------|-----|------|----|-----|
| Height |     |      |    | 17" |
| 0      | T   | 1    | -  | 301 |
| Width  |     |      |    | 17" |
| 0      | 1   | 1    | -  | 301 |

PILLOW 30 (Karakul) Cover Shown: 35187

| MEASUREMEN <sup>®</sup> | TS  |
|-------------------------|-----|
| Height                  | 17" |
| 0 1 1                   | 30  |
| Width                   | 17" |
|                         | 20  |