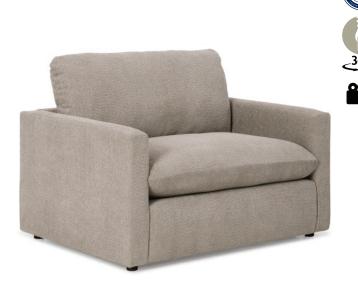

The only upholstered chairs worthy of being called Best.

**NOBLE** 

Club Chair C64

Finish Options:

Dark Walnut (DW)

Chair Height 38.5" 41" Chair Width 39" Chair Depth

**MEASUREMENTS** 

Espresso (E)

21" Seat Height Seat Width 21.5" Seat Depth 21.5"

Cover Shown: 72606L

Leather Match (LU) only Shown in Espresso (E) Matching ottoman, F64, see page 70

ANNABEL 0

Club Chair C80

Finish Options:

Dark Walnut (DW)