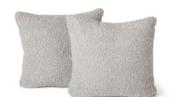

PILLOW 30 (Shearling) Cover Shown: 34823A

| MEASUREMEN | ITS |
|------------|-----|
| Height     | 17" |
| 0 1 1      | 30  |
| Width      | 17" |
|            |     |

PILLOW 30 (Shearling) Cover Shown: 34827

| MEASU  | REM | IEN <sup>-</sup> | ΓS |     |
|--------|-----|------------------|----|-----|
| Height |     |                  |    | 17" |
| 0      | 7   | _                | -  | 30  |
| Width  |     |                  |    | 17" |
|        | _   |                  |    | 201 |