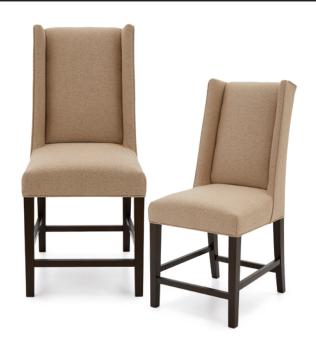

# CHAIRS Best supporting role.

# STATIONARY CHAIRS

The only upholstered chairs worthy of being called Best.

\_360°\_

Cover Shown: 23579

Shown in Espresso (E) Matching ottoman 0009, see page 71