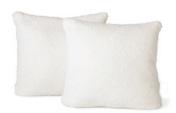

PILLOW 30 (Shearling) Cover Shown: 34823B

| COVER D | no mn. | 5 10. | 222 |     |
|---------|--------|-------|-----|-----|
| MEASL   | JREM   | IENT  | ΓS  |     |
| Height  |        |       |     | 17" |
| 0       |        |       | -   | 30  |
| Width   |        |       |     | 17" |
| 0       |        |       | -   | 30  |

PILLOW 30 (Karakul) Cover Shown: 35183A

| MEASUREMEN <sup>T</sup> | TS  |
|-------------------------|-----|
| Height                  | 17" |
| 0                       | 30  |
| Width                   | 17" |
| 0 1 1                   | 301 |