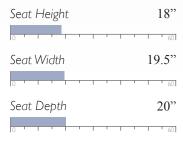

#### Finish Options:

Dark Walnut (DW)

**MEASUREMENTS** 

Espresso (E)

Riverloom (R)

Seat Height 20" Seat Width 19.5" 21" Seat Depth

The only upholstered chairs worthy of being called Best.

<360°