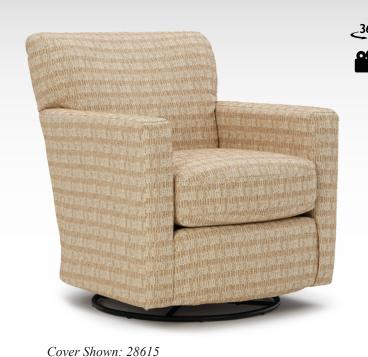

#### CASS

Swivel Barrel 2568-1

#### **MEASUREMENTS**

Also available as a Swivel Glider (2567-1), see page 36

CAROLY

Swivel Barrel 2818