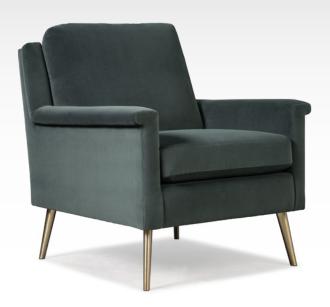

#### **MEASUREMENTS**

Cover Shown: 26543

Fabric

SMITTEN
Club Chair

\_360°\_

C30

Espresso (E)

Brushed Nickel (BN)\*