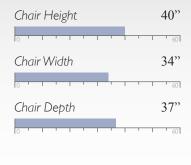

# MEASUREMENTS Chair Height

39.5"\*

Shown in Dark Walnut (DW) Matching ottoman F10, see page 70

\*Metal legs add an additional  $\,\mathrm{I}^{\prime\prime}\,\mathrm{to}$  all height measurements

All measurements are approximate

The only upholstered chairs worthy of being called Best.

**SYNDICATE** 

Club Chair C32

Finish Options:

Dark Walnut (DW)

Chair Width 34.5" 38" Chair Depth

40"

**MEASUREMENTS** 