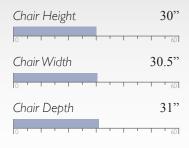

The only upholstered chairs worthy of being called Best.

**SYNDICATE** 

Club Chair C32

Finish Options:

Dark Walnut (DW)

Chair Width 34.5" 38" Chair Depth

40"

**MEASUREMENTS** 