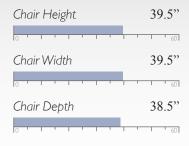

## **MEASUREMENTS**

\*Metal legs add an additional I" to all height measurements

Cover Shown: 21333

Fabric; also available in Leather Match (LU) Shown in Brushed Gold (BG)\* Matching ottoman FIO, see page 70