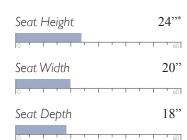

### 42.5" Chair Height Dining Chair 9830 Finish Options: 24.5" Chair Width Dark Walnut (DW) 27" Chair Depth Espresso (E) Seat Height 21" Seat Width 21" Riverloom (R) Seat Depth 18"

**MEASUREMENTS** 

Can order I unit per carton (9830\_/I) Can order 2 units per carton (9830\_/2)