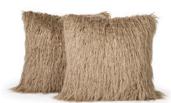

PILLOW 30 (Shearling) Cover Shown: 34823A

| MEASUREMEN | ITS |
|------------|-----|
| Height     | 17" |
| 0 1 1      | 30  |
| Width      | 17" |
|            |     |

PILLOW 30 (Shearling) Cover Shown: 34827

| MEASU  | REM | IEN <sup>-</sup> | ΓS |     |
|--------|-----|------------------|----|-----|
| Height |     |                  |    | 17" |
| 0      | 7   | _                | -  | 30  |
| Width  |     |                  |    | 17" |
|        | _   |                  |    | 201 |

PILLOW 30 (Shearling) Cover Shown: 34823B

| COVER D | no mn. | 5 10. | 222 |     |
|---------|--------|-------|-----|-----|
| MEASL   | JREM   | IENT  | ΓS  |     |
| Height  |        |       |     | 17" |
| 0       |        |       | -   | 30  |
| Width   |        |       |     | 17" |
| 0       |        |       | -   | 30  |

PILLOW 30 (Karakul) Cover Shown: 35183A

| MEASUREMEN <sup>T</sup> | TS  |
|-------------------------|-----|
| Height                  | 17" |
| 0                       | 30  |
| Width                   | 17" |
| 0 1 1                   | 301 |

PILLOW 30 (Karakul) Cover Shown: 35182

| MEASUREMENTS | 5   |
|--------------|-----|
| Height       | 17" |
| 0 1 1        | 301 |
| Width        | 17" |
| 0            | 301 |

PILLOW 30 (Karakul) Cover Shown: 35183B

| MEASU  | REI | MEN.     | TS         |                 |
|--------|-----|----------|------------|-----------------|
| Height |     |          |            | 17"             |
| 0      | T   |          |            | 30              |
| Width  |     |          |            | 17"             |
| 0      | T   |          |            | 301             |
|        |     | All meas | urements a | re approximate. |

## PILLOWS

PILLOW 30 (Karakul) Cover Shown: 35189

| MEASU  | REM | IEN. | ΤS |     |
|--------|-----|------|----|-----|
| Height |     |      |    | 17" |
| 0      | T   | 1    | -  | 301 |
| Width  |     |      |    | 17" |
| 0      | 1   | 1    | -  | 301 |

PILLOW 30 (Karakul) Cover Shown: 35187

| MEASUREMEN <sup>®</sup> | TS  |
|-------------------------|-----|
| Height                  | 17" |
| 0 1 1                   | 30  |
| Width                   | 17" |
|                         | 20  |