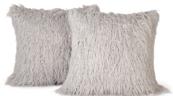

PILLOW 31 (Shearling) Cover Shown: 34827

| MEASUREMENTS |     |
|--------------|-----|
| Height       | 20" |
| 0            | 301 |
| Width        | 20" |
|              | 201 |

PILLOW 31 (Shearling) Cover Shown: 34823A

| MEASUREMENTS |     |
|--------------|-----|
| Height       | 20" |
| 0            | 30  |
| Width        | 20" |
|              |     |

PILLOW 31 (Shearling) Cover Shown: 34823B

| MEASUREMENTS |     |
|--------------|-----|
| Height       | 20" |
| 0 1 1        | 30  |
| Width        | 20" |
| 0 1 1        | 30  |

PILLOW 31 (Karakul) Cover Shown: 35182

| MEASUREMENTS |     |
|--------------|-----|
| Height       | 20" |
| 0            | 30  |
| Width        | 20" |
|              | 30  |

PILLOW 31 (Karakul) Cover Shown: 35183B

| MEASUREMENTS |     |
|--------------|-----|
| Height       | 20" |
| 0            | 30  |
| Width        | 20" |
|              |     |

PILLOW 31 (Karakul) Cover Shown: 35183A

| MEASUREMENTS |  |     |  |  |  |  |
|--------------|--|-----|--|--|--|--|
| Height       |  | 20" |  |  |  |  |
| 0 1          |  | 30  |  |  |  |  |
| Width        |  | 20" |  |  |  |  |
|              |  | 20  |  |  |  |  |

PILLOW 31 (Karakul) Cover Shown: 35187

| MEASUREMENTS |     |
|--------------|-----|
| Height       | 20" |
| 0 1 1        | 30  |
| Width        | 20" |
| 0 1 1        | 30  |

PILLOW 31 (Karakul) Cover Shown: 35189

| MEASUREMENTS |     |
|--------------|-----|
| Height       | 20" |
| 0            | 301 |
| Width        | 20" |
| 0 1 1        | 30  |