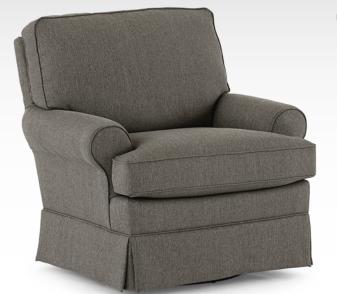

#### **TRAFTON**

## **MEASUREMENTS**

\*Metal legs add an additional I" to all height measurements

Cover Shown: 21333

Fabric; also available in Leather Match (LU) Shown in Brushed Gold (BG)\* Matching ottoman FIO, see page 70