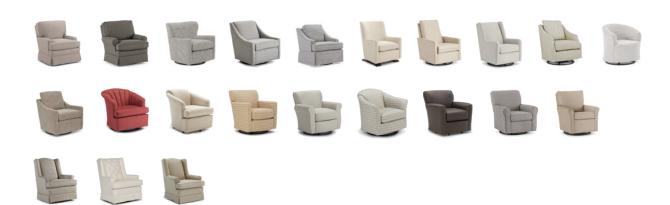

# SWIVEL GLIDERS

The only upholstered chairs worthy of being called Best.

Shown in Riverloom (R)