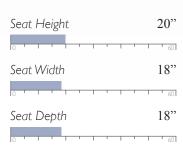

Seat Depth

**MEASUREMENTS** 

Can order I unit per carton (9790\_/I)

18"

41"

21"

27"