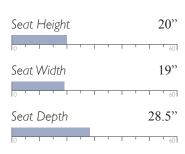

Cover Shown: 31023

Fabric base model

2 pillows standard, body cover (Pillow 5)

Cover Shown: 28549

Shown in Dark Walnut (DW)\*

31" Chair Height Swivel Barrel 2928\_\* Finish Options: Chair Width 36.5" 60 Dark Walnut (DW) Chair Depth 38.5" Espresso (E) 20" Seat Height Seat Width 19" Riverloom (R) Seat Depth 28.5"