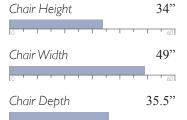

## RUNNER ROCKERS

The only upholstered chairs worthy of being called Best.

WILLOW **MEASUREMENTS** Chair Height 39.5" Runner Rocker 0175 Finish Options: Chair Width 33" Dark Walnut (DW) Chair Depth 40.5" Espresso (E) Seat Height 20.5" Seat Width 20" Riverloom (R) Seat Depth 21"