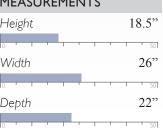

**AMERETTA** Accent Chair 2170 Finish Options: Brushed Gold (BG)

27" Chair Width 29" Chair Depth

29"

**MEASUREMENTS** 

Chair Height

Brushed Nickel (BN)

Seat Height 18.5" 60 Seat Width 26" Seat Depth 20.5"

Shown in Brushed Gold (BG)