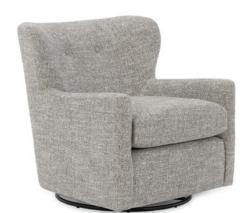

ensure solid, long-lasting joints.

#### **VERSATILE STYLE**

Available as hand-carved accent chairs, club chairs - even chairs with range of motion and pull-out sleepers with a wide selection of fabrics, woods and finish options to match every taste and décor.

# Wood Finish Options\*













# Metal Leg Finish Options\*





\*Printed finish samples will vary from actual exposed wood and metal pieces. These are used for guides and sales aides only. Please consult physical samples for best representation of color and wood grain consistency. Not all finishes are available on every Best product.

# Options for Motion Chairs<sup>†</sup>





SWIVEL GLIDER

SWIVEL CHAIR

†OPTIONS AVAILABLE ON MOST MODELS

# NEW PRODUCT PREVIEW





C15 - Knumelli

Club Chair 33" H × 45"W × 36" D











2007 - Casimere

Swivel Glider 33.5" H × 33"W × 34.5" D











34.5" H × 34"W × 35.5" D

# NEW PRODUCT PREVIEW





Pillow 2
Pillow
12.5" H × 20.5"W

The only upholstered chairs worthy of being called Best.



Cover Shown: 20613B

Fabric; also available in Leather Match (LU) Shown in Dark Walnut (DW) Matching ottoman FIO, see page 70



#### **TRAFTON**



## **MEASUREMENTS**



\*Metal legs add an additional I" to all height measurements



Cover Shown: 21333

Fabric; also available in Leather Match (LU) Shown in Brushed Gold (BG)\* Matching ottoman FIO, see page 70









DACEY

Club Chair C11





## **MEASUREMENTS**



\*Wood legs are I" shorter on all height measurements

The only upholstered chairs worthy of being called Best.



#### KNUMELLI

Club Chair C15

#### **MEASUR