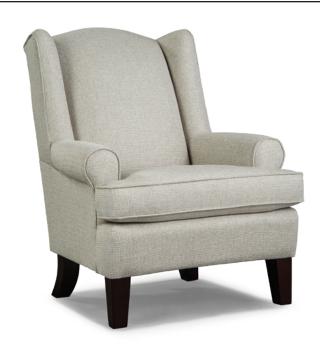

#### **ANDREA**

Wing Back Chair 0170

## Finish Options:

Dark Walnut (DW)

#### Espresso (E)

Seat Height Seat Width

Riverloom (R)

Shown in Riverloom (R) Matching ottoman 0007, see page 70

Also available as a Swivel Glider (7147), see page 39 Also available as a Runner Rocker (0175), see page 54

20.5"

20"

21"

The only upholstered chairs worthy of being called Best.