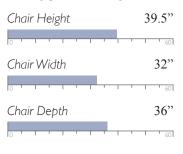

# **MEASUREMENTS**

Chair Height 36" Chair Width 32.5" 33" Chair Depth

The only upholstered chairs worthy of being called Best.