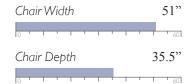

The only upholstered chairs worthy of being called Best.

**SYNDICATE** 

Club Chair C32

Finish Options:

Dark Walnut (DW)

Chair Width 34.5" 38" Chair Depth

40"

**MEASUREMENTS** 