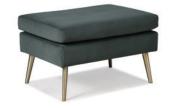

F80 Fabric only

| MEASUREMENTS |       |
|--------------|-------|
| Height       | 19"   |
| 0 1 1 1 1    | 501   |
| Width        | 31.5" |
| 0 1 1 1 1    | 501   |
| Depth        | 21.5" |
| 0 1 1 1 1    | 501   |