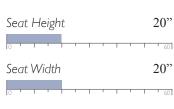

Chair Height 38" Chair Width 40.5" 39" Chair Depth

**MEASUREMENTS** 

Espresso (E)

Riverloom (R)

Seat Height 20.5" Seat Width 21.5"

Seat Depth 22.5"

Cover Shown: 30093

Shown in Espresso (E) Matching ottoman, F80, see page 70