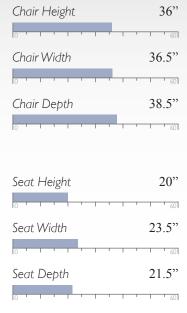

r (Pillow 5)

All measurements are approximate.

The only upholstered chairs worthy of being called Best.



Cover Shown: 21575

Shown in Dark Walnut (DW)

#### <360° **PALMONA MEASUREMENTS** 33" Chair Height Swivel Barrel 2948 Finish Options: Chair Width 32" Dark Walnut (DW) 30.5" Chair Depth Espresso (E) Seat Height 18.5" Seat Width 18.5" Riverloom (R) Seat Depth 21.5"



Cover Shown: 19501
Shown in Espresso (E)



The only upholstered chairs worthy of being called Best.



Cover Shown: 25302C

Shown in Riverloom (R)

#### **JUSTINE MEASUREMENTS** Chair Height 39.5" Swivel Barrel 2968 Finish Options: 31" Chair Width Dark Walnut (DW) 34" Chair Depth Espresso (E) Seat Height 19" 60 19" Seat Width Riverloom (R) Seat Depth 22.5"



#### **SKIPPER**

Swivel Barrel 2978

### **MEASUREMENTS**



Fabric base model

The only upholstered chairs worthy of being called Best.



Cover Shown: 28103

Shown in Espresso (E)\*

## **SKIPPER**

Swivel Barrel 2978\_\*

Finish Options:

Dark Walnut (DW)



Espresso (E)





**MEASUREMENTS** 





Seat Depth 21.5"

\*Wooden base model, must specify finish code: 2978\_ ie -- 2978DW for Dark Walnut base



Cover Shown: 26322

Fabric base model



#### TINA

Swivel Barrel 2998

## **MEASUREMENTS**





The only upholstered chairs worthy of being called Best.



Shown in Riverloom (R)\*

\*Wooden base model, must specify finish code: 2998\_ ie -- 2998DW for Dark Walnut base

# SWIVEL BARRELS

## RUNNER ROCKERS

The only upholstered chairs worthy of being called Best.



WILLOW **MEASUREMENTS** Chair Height 39.5" Runner Rocker 0175 Finish Options: