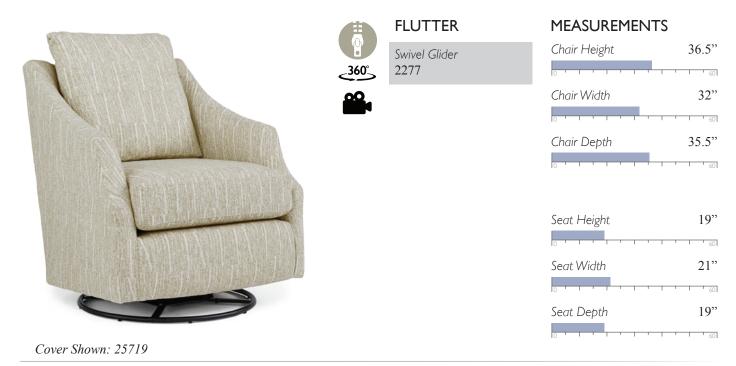

**KELIDA MEASUREMENTS** Chair Height 37.5" Swivel Barrel 1048 Finish Options: Chair Width 29.5" Dark Walnut (DW) 1 60 29.5" Chair Depth Espresso (E) Seat Height 21.5" Seat Width 19.5" Riverloom (R) Seat Depth 20"

Shown in Dark Walnut (DW)

Cover Shown: 34293

The only upholstered chairs worthy of being called Best.

Shown in Riverloom (R)

The only upholstered chairs worthy of being called Best.

Also available as a Swivel Glider (2277), see page 34