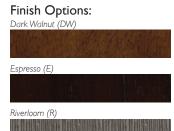

# Wood Finish Options\*

# Metal Leg Finish Options\*

\*Printed finish samples will vary from actual exposed wood and metal pieces. These are used for guides and sales aides only. Please consult physical samples for best representation of color and wood grain consistency. Not all finishes are available on every Best product.