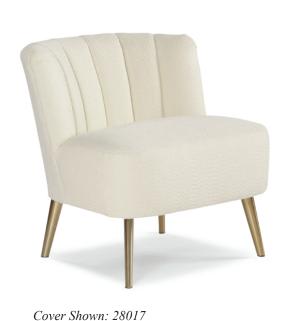

# NEW PRODUCT PREVIEW

C15 - Knumelli

Club Chair 33" H × 45"W × 36" D

2007 - Casimere

Swivel Glider 33.5" H × 33"W × 34.5" D

34.5" H × 34"W × 35.5" D

# NEW PRODUCT PREVIEW

Pillow 2
Pillow
12.5" H × 20.5"W

The only upholstered chairs worthy of being called Best.

Cover Shown: 20613B

Fabric; also available in Leather Match (LU) Shown in Dark Walnut (DW) Matching ottoman FIO, see page 70