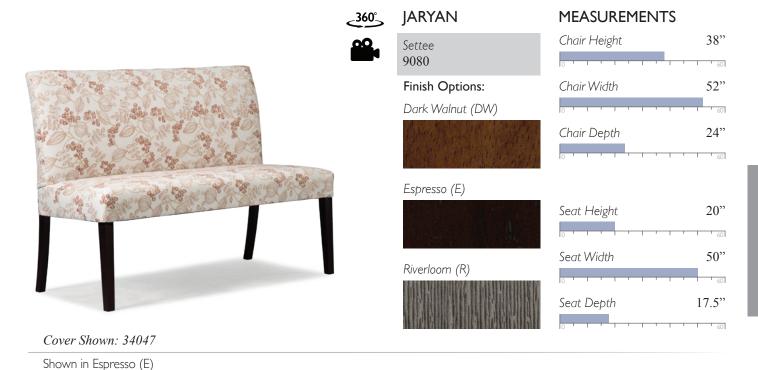

## BENCHES

The only upholstered chairs worthy of being called Best.

60°, JAVORA

Bench **9940** 

Finish Options:

**MEASUREMENTS** 

**MEASUREMENTS** 

Bench Height

Bench Width

Bench Depth

20"

52"

21.5"

17.5"

48.5"

24"

Bench Height

Bench Width

Bench Depth

Dark Walnut (DW)

Espresso (E)

Riverloom (R)

Cover Shown: 32523

Shown in Dark Walnut (DW)