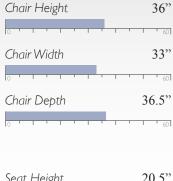

#### CASS

Swivel Barrel 2568-1

#### **MEASUREMENTS**

Also available as a Swivel Glider (2567-1), see page 36

CAROLY

Swivel Barrel 2818