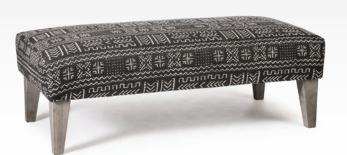

## BENCHES

The only upholstered chairs worthy of being called Best.

<360°

#### **RENAE**

# Bench Ottoman

9900 Finish Options:

Dark Walnut (DW)

**MEASUREMENTS** Bench Height

33" Bench Width Bench Depth 33"

19.5"

Espresso (E)

Riverloom (R)