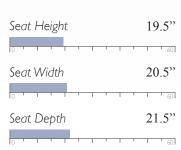

#### Finish Options:

Dark Walnut (DW)

**MEASUREMENTS** 

Espresso (E)

Riverloom (R)

Seat Height 20" Seat Width 19.5" 21" Seat Depth

The only upholstered chairs worthy of being called Best.

<360°