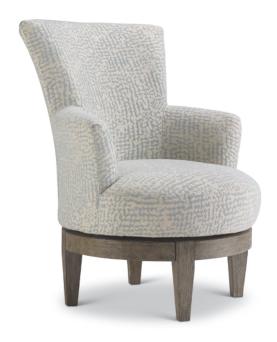

Walnut (DW)\*

31" Chair Height Swivel Barrel 2928\_\* Finish Options: Chair Width 36.5" 60 Dark Walnut (DW) Chair Depth 38.5" Espresso (E) 20" Seat Height Seat Width 19" Riverloom (R) Seat Depth 28.5"

\*Wooden base model, must specify finish code: 2928\_ ie -- 2928DW for Dark Walnut base 2 pillows standard, body cover (Pillow 5)

All measurements are approximate.

The only upholstered chairs worthy of being called Best.



Cover Shown: 21575

Shown in Dark Walnut (DW)

#### <360° **PALMONA MEASUREMENTS** 33" Chair Height Swivel Barrel 2948 Finish Options: Chair Width 32" Dark Walnut (DW) 30.5" Chair Depth Espresso (E) Seat Height 18.5" Seat Width 18.5" Riverloom (R) Seat Depth 21.5"



Cover Shown: 19501
Shown in Espresso (E)



The only upholstered chairs worthy of being called Best.



Cover Shown: 25302C

Shown in Riverloom (R)

#### **JUSTINE MEASUREMENTS** Chair Height 39.5" Swivel Barrel 2968 Finish Options: 31" Chair Width Dark Walnut (DW) 34" Chair Depth Espresso (E) Seat Height 19" 60 19" Seat Width Riverloom (R) Seat Depth 22.5"



#### **SKIPPER**

Swivel Barrel 2978

### **MEASUREMENTS**



Fabric base model

The only upholstered chairs worthy of being called Best.



Cover Shown: 28103

Shown in Espresso (E)\*

## **SKIPPER**

Swivel Barrel 2978\_\*

Finish Options:

Dark Walnut (DW)



Espresso (E)





**MEASUREMENTS** 





Seat Depth 21.5"

\*Wooden base model, must specify finish code: 2978\_ ie -- 2978DW for Dark Walnut base



Cover Shown: 26322

Fabric base model



#### TINA

Swivel Barrel 2998

## **MEASUREMENTS**





The only upholstered chairs w