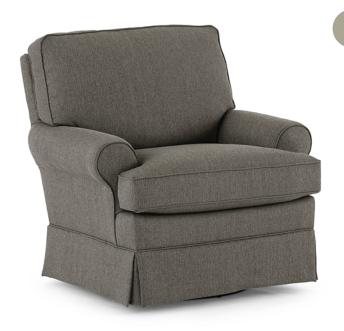

## Finish Options:

Dark Walnut (DW)

Chair Height

**MEASUREMENTS** 

39.5"

1 60

39.5" 60

38.5"

Espresso (E)

Seat Height 23" Seat Width 22" Seat Depth 20.5"

Shown in Espresso (E) Matching ottoman 0080, see page 72

The only upholstered chairs worthy of being called Best.

<360°

**CASIMERE** 

Club Chair 2000