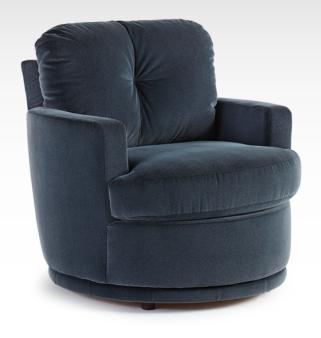

e -- 2928DW for Dark Walnut base 2 pillows standard, body cover (Pillow 5)

All measurements are approximate.

The only upholstered chairs worthy of being called Best.



Cover Shown: 21575

Shown in Dark Walnut (DW)

#### <360° **PALMONA MEASUREMENTS** 33" Chair Height Swivel Barrel 2948 Finish Options: Chair Width 32" Dark Walnut (DW) 30.5" Chair Depth Espresso (E) Seat Height 18.5" Seat Width 18.5" Riverloom (R) Seat Depth 21.5"



Cover Shown: 19501
Shown in Espresso (E)



The only upholstered chairs worthy of being called Best.



Cover Shown: 25302C

Shown in Riverloom (R)

#### **JUSTINE MEASUREMENTS** Chair Height 39.5" Swivel Barrel 2968 Finish Options: 31" Chair Width Dark Walnut (DW) 34" Chair Depth Espresso (E) Seat Height 19" 60 19" Seat Width Riverloom (R) Seat Depth 22.5"



#### **SKIPPER**

Swivel Barrel 2978

### **MEASUREMENTS**



Fabric base model

The only upholstered chairs worthy of being called Best.



Cover Shown: 28103

Shown in Espresso (E)\*

## **SKIPPER**

Swivel Barrel 2978\_\*

Finish Options:

Dark Walnut (DW)



Espresso (E)





**MEASUREMENTS** 





Seat Depth 21.5"

\*Wooden base model, must specify finish code: 2978\_ ie -- 2978DW for Dark Walnut base



Cover Shown: 26322

Fabric base model



#### TINA

Swivel Barrel 2998

## **MEASUREMENTS**





The only upholstered chairs worthy of being called Best.



Shown in Riverloom (R)\*

\*Wooden base model, must specify finish code: 2998\_ ie -- 2998DW for Dark Walnut base

# SWIVEL BARRELS

## RUNNER ROCKERS

The only upholstered chairs worthy of being called Best.



WILLOW **MEASURE