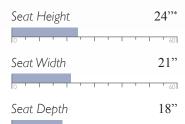

21" Seat Height Seat Width 21.5" Seat Depth 21.5"

Cover Shown: 72606L

Leather Match (LU) only Shown in Espresso (E) Matching ottoman, F64, see page 70

ANNABEL 0

Club Chair C80

Finish Options:

Dark Walnut (DW)