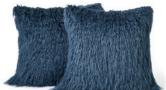

PILLOW 30 (Shearling) Cover Shown: 34823A

| MEASUREMEN | ITS |
|------------|-----|
| Height     | 17" |
| 0 1 1      | 30  |
| Width      | 17" |
|            |     |

PILLOW 30 (Shearling) Cover Shown: 34827

| MEASU  | REM | IEN <sup>-</sup> | ΓS |     |
|--------|-----|------------------|----|-----|
| Height |     |                  |    | 17" |
| 0      | 7   | _                | -  | 30  |
| Width  |     |                  |    | 17" |
|        | _   |                  |    | 201 |

PILLOW 30 (Shearling) Cover Shown: 34823B

| COVER D | no mn. | 5 10. | 222 |     |
|---------|--------|-------|-----|-----|
| MEASL   | JREM   | IENT  | ΓS  |     |
| Height  |        |       |     | 17" |
| 0       |        |       | -   | 30  |
| Width   |        |       |     | 17" |
| 0       |        |       | -   | 30  |

PILLOW 30 (Karakul) Cover Shown: 35183A

| MEASUREMEN <sup>T</sup> | TS  |
|-------------------------|-----|
| Height                  | 17" |
| 0                       | 30  |
| Width                   | 17" |
| 0 1 1                   | 301 |

PILLOW 30 (Karakul) Cover Shown: 35182

| MEASUREMENTS | 5   |
|--------------|-----|
| Height       | 17" |
| 0 1 1        | 301 |
| Width        | 17" |
| 0            | 301 |

PILLOW 30 (Karakul) Cover Shown: 35183B

| MEASU  | REI | MEN.     | TS         |                 |
|--------|-----|----------|------------|-----------------|
| Height |     |          |            | 17"             |
| 0      | T   |          |            | 30              |
| Width  |     |          |            | 17"             |
| 0      | T   |          |            | 301             |
|        |     | All meas | urements a | re approximate. |

## PILLOWS

PILLOW 30 (Karakul) Cover Shown: 35189

| MEASU  | REM | IEN. | ΤS |     |
|--------|-----|------|----|-----|
| Height |     |      |    | 17" |
| 0      | T   | 1    | -  | 301 |
| Width  |     |      |    | 17" |
| 0      | 1   | 1    | -  | 301 |

PILLOW 30 (Karakul) Cover Shown: 35187

| MEASUREMEN <sup>®</sup> | TS  |
|-------------------------|-----|
| Height                  | 17" |
| 0 1 1                   | 30  |
| Width                   | 17" |
|                         | 20  |