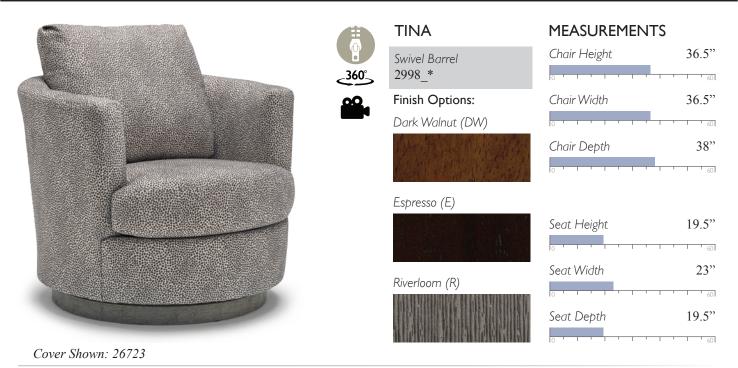

#### TINA

Swivel Barrel 2998

## **MEASUREMENTS**

The only upholstered chairs worthy of being called Best.

Shown in Riverloom (R)\*

\*Wooden base model, must specify finish code: 2998\_ ie -- 2998DW for Dark Walnut base