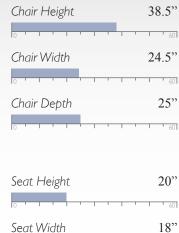

## **MEASUREMENTS**

\*Metal legs add an additional I" to all height measurements

Cover Shown: 21333

Fabric; also available in Leather Match (LU) Shown in Brushed Gold (BG)\* Matching ottoman FIO, see page 70