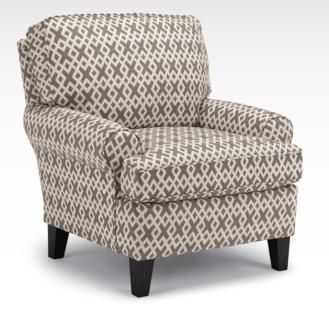

The only upholstered chairs worthy of being called Best.

**SYNDICATE** 

Club Chair C32

Finish Options:

Dark Walnut (DW)

Chair Width 34.5" 38" Chair Depth

40"

**MEASUREMENTS** 