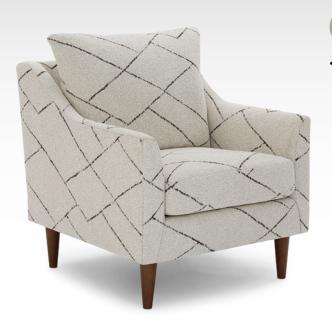

The only upholstered chairs worthy of being called Best.

**NOBLE** 

Club Chair C64

Finish Options:

Dark Walnut (DW)

Chair Height 38.5" 41" Chair Width 39" Chair Depth

**MEASUREMENTS** 

Espresso (E)

21" Seat Height Seat Width 21.5" Seat Depth 21.5"

Cover Shown: 72606L

Leather Match (LU) only Shown in Espresso (E) Matching ottoman, F64, see page 70

ANNABEL 0

Club Chair C80

Finish Options:

Dark Walnut (DW)