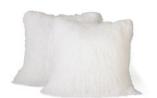

PILLOW 30 (Shearling) Cover Shown: 34823A

| MEASUREMEN | ITS |
|------------|-----|
| Height     | 17" |
| 0 1 1      | 30  |
| Width      | 17" |
|            |     |

PILLOW 30 (Shearling) Cover Shown: 34827

| MEASU  | REM | IEN <sup>-</sup> | ΓS |     |
|--------|-----|------------------|----|-----|
| Height |     |                  |    | 17" |
| 0      | 7   | _                | -  | 30  |
| Width  |     |                  |    | 17" |
|        | _   |                  |    | 201 |