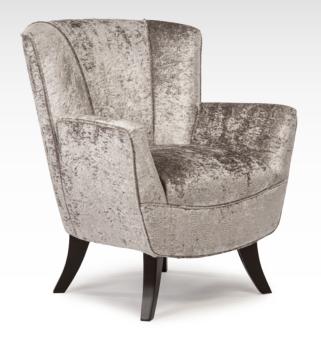

Chair Height 38" Chair Width 40.5" 39" Chair Depth

**MEASUREMENTS** 

Espresso (E)

Riverloom (R)

Seat Height 20.5" Seat Width 21.5"

Seat Depth 22.5"

Cover Shown: 30093

Shown in Espresso (E) Matching ottoman, F80, see page 70