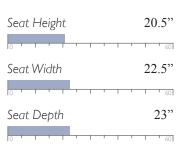

Chair Height 38" Chair Width 40.5" 39" Chair Depth

**MEASUREMENTS** 

Espresso (E)

Riverloom (R)

Seat Height 20.5" Seat Width 21.5"

Seat Depth 22.5"

Cover Shown: 30093

Shown in Espresso (E) Matching ottoman, F80, see page 70