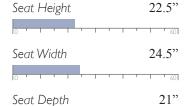

Chair Height 38" Chair Width 40.5" 39" Chair Depth

**MEASUREMENTS** 

Espresso (E)

Riverloom (R)

Seat Height 20.5" Seat Width 21.5"

Seat Depth 22.5"

Cover Shown: 30093

Shown in Espresso (E) Matching ottoman, F80, see page 70