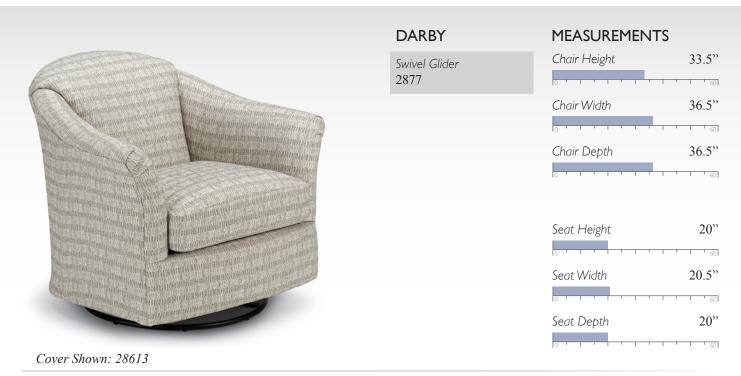

#### **DARBY**

Swivel Barrel 2878

## **MEASUREMENTS**

Also available as a Swivel Glider (2877), see page 37