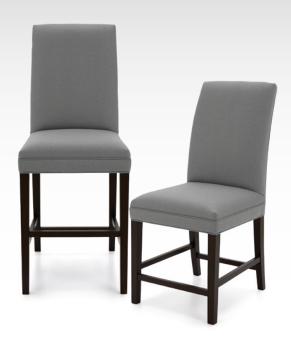

## DINING

The only upholstered chairs worthy of being called Best.

Cover Shown: 21787

Shown in Riverloom (R) Matching barstool, B9800, see page 64

#### **ODELL**

Dining Chair 9800 Finish Options:

Dark Walnut (DW)

**MEASUREMENTS** 

Chair Height

Chair Width 0

Chair Depth

Can order I unit per carton (9800\_/I) Can order 2 units per carton (9800\_/2)