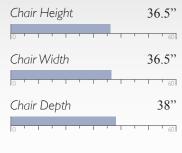

Chair Height 38" Chair Width 40.5" 39" Chair Depth

**MEASUREMENTS** 

Espresso (E)

Riverloom (R)

Seat Height 20.5" Seat Width 21.5"

Seat Depth 22.5"

Cover Shown: 30093

Shown in Espresso (E) Matching ottoman, F80, see page 70