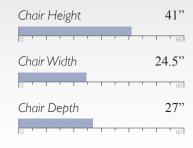

Seat Depth

**MEASUREMENTS** 

Can order I unit per carton (9790\_/I)

18"

41"

21"

27"