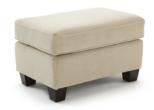

|       |





F64 Leather Match (LU) only

| MEASUREMEN      | NTS   |
|-----------------|-------|
| Height          | 21"   |
| 0 1 1 1         | 50    |
| Width           | 31.5" |
| 0               | 50    |
| Depth           | 21"   |
| 0               | 501   |
| Finish Options: |       |

Finish Options:

| 學和各位。每一個一個                                                                                                      |  |
|-----------------------------------------------------------------------------------------------------------------|--|
| 西南北京 1000年,一大学工                                                                                                 |  |
| 。<br>以<br>以<br>以<br>以<br>以<br>以<br>以<br>以<br>以<br>の<br>の<br>の<br>の<br>の<br>の<br>の<br>の<br>の<br>の<br>の<br>の<br>の |  |







F80 Fabric only

| MEASUREMENTS |       |
|--------------|-------|
| Height       | 19"   |
| 0 1 1 1 1    | 501   |
| Width        | 31.5" |
| 0 1 1 1 1    | 501   |
| Depth        | 21.5" |
| 0 1 1 1 1    | 501   |

#### Finish Options:







0002 Fabric only

| MEASUREMENTS |     |
|--------------|-----|
| Height       | 18" |
|              | 50  |
| Width        | 30" |
|              | 50  |
| Depth        | 21" |
|              | 50  |



0004 Fabric only

Espresso (E)

| 8.5" |
|------|
| 50   |
| 26"  |
| 50   |
| 22"  |
| 50   |
|      |



Riverloom (R)



0006 Glide Ottoman; Fabric only

| MEASURE | MENTS       |    |     |
|---------|-------------|----|-----|
| Height  |             | 1  | 8"  |
| 0 1 1 1 |             |    | 50  |
| Width   |             | 24 | .5" |
| 0 1