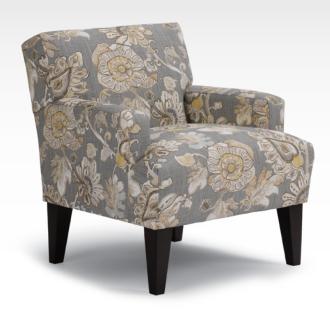

#### **MEASUREMENTS**

Chair Height 34.5" Chair Width 29.5" 29.5" Chair Depth

The only upholstered chairs worthy of being called Best.

Cover Shown: 34569

Shown in Riverloom (R) Matching ottoman 0070, see page 72