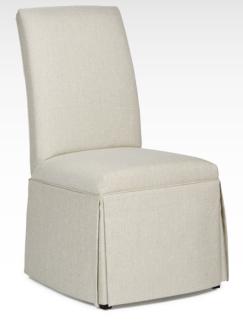

#### **HAZEL**

Dining Chair 9810

## **MEASUREMENTS**

Can order I unit per carton (9810/1) Can order 2 units per carton (9810/2)

The only upholstered chairs worthy of being called Best.

Cover Shown: 28103

Castered version of the 9810 Hazel Dining Chair