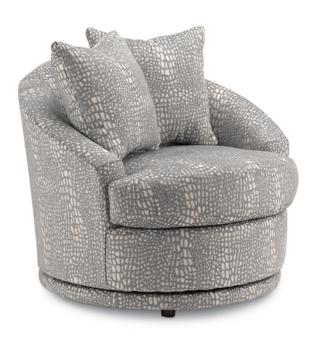

#### KNUMELLI

Club Chair C15

#### **MEASUREMENTS**

Cover Shown: 26543

Fabric

SMITTEN
Club Chair

\_360°\_

C30

Espresso (E)

Brushed Nickel (BN)\*