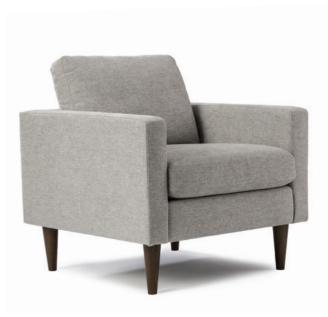

DACEY

Club Chair C11

## **MEASUREMENTS**

\*Wood legs are I" shorter on all height measurements

The only upholstered chairs worthy of being called Best.