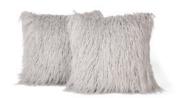

PILLOW 30 (Shearling) Cover Shown: 34823A

| MEASUREMEN | ITS |
|------------|-----|
| Height     | 17" |
| 0 1 1      | 30  |
| Width      | 17" |
|            |     |

PILLOW 30 (Shearling) Cover Shown: 34827

| MEASU  | REM | IEN <sup>-</sup> | ΓS |     |
|--------|-----|------------------|----|-----|
| Height |     |                  |    | 17" |
| 0      | 7   | _                | -  | 30  |
| Width  |     |                  |    | 17" |
|        | _   |                  |    | 201 |