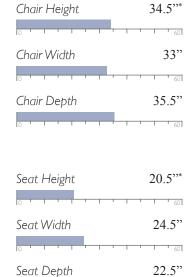

#### KNUMELLI

Club Chair C15

#### **MEASUREMENTS**

Cover Shown: 26543

Fabric

SMITTEN
Club Chair

\_360°\_

C30

Espresso (E)

Brushed Nickel (BN)\*