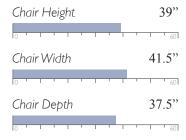

The only upholstered chairs worthy of being called Best.

**NOBLE** 

Club Chair C64

Finish Options:

Dark Walnut (DW)

Chair Height 38.5" 41" Chair Width 39" Chair Depth

**MEASUREMENTS** 

Espresso (E)