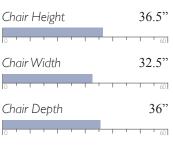

# **MEASUREMENTS**

Chair Height 36" Chair Width 32.5" 33" Chair Depth

The only upholstered chairs worthy of being called Best.