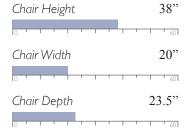

Chair Height 38" Chair Width 40.5" 39" Chair Depth

**MEASUREMENTS** 

Espresso (E)

Riverloom (R)

Seat Height 20.5" Seat Width 21.5"

Seat Depth 22.5"

Cover Shown: 30093

Shown in Espresso (E) Matching ottoman, F80, see page 70