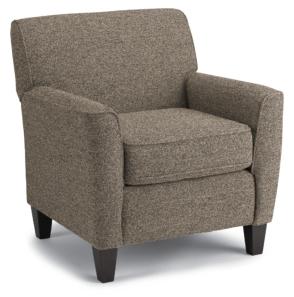

The only upholstered chairs worthy of being called Best.

**SYNDICATE** 

Club Chair C32

Finish Options:

Dark Walnut (DW)

Chair Width 34.5" 38" Chair Depth

40"

**MEASUREMENTS** 

Chair Height

Espresso (E)

Cover Shown: 30092

Shown in Dark Walnut (DW) Matching ottoman F10, see page 70

**TREVIN** 

Club Chair C38

Finish Options:

Dark Walnut (DW)