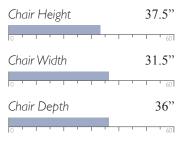

**KELIDA MEASUREMENTS** Chair Height 37.5" Swivel Barrel 1048 Finish Options: Chair Width 29.5" Dark Walnut (DW) 1 60 29.5" Chair Depth Espresso (E) Seat Height 21.5" Seat Width 19.5" Riverloom (R) Seat Depth 20"