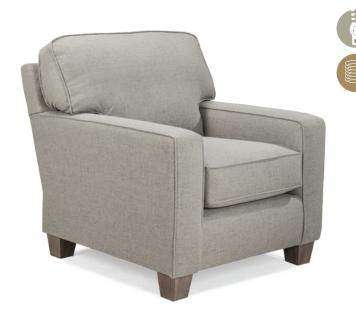

Chair Height 38" Chair Width 40.5" 39" Chair Depth

**MEASUREMENTS** 

Espresso (E)

Riverloom (R)

Seat Height 20.5" Seat Width 21.5"

Seat Depth 22.5"

Cover Shown: 30093

Shown in Espresso (E) Matching ottoman, F80, see page 70