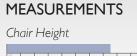

# MEASUREMENTS Chair Height

39.5"\*

Shown in Dark Walnut (DW) Matching ottoman F10, see page 70

\*Metal legs add an additional  $\,\mathrm{I}^{\prime\prime}\,\mathrm{to}$  all height measurements

All measurements are approximate