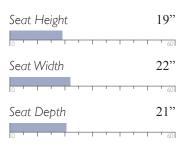

21" Seat Height Seat Width 21.5" Seat Depth 21.5"

Cover Shown: 72606L

Leather Match (LU) only Shown in Espresso (E) Matching ottoman, F64, see page 70

ANNABEL 0

Club Chair C80

Finish Options:

Dark Walnut (DW)