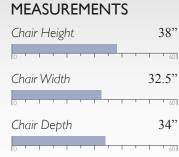

Chair Height 38" Chair Width 40.5" 39" Chair Depth

**MEASUREMENTS** 

Espresso (E)

Riverloom (R)

Seat Height 20.5" Seat Width 21.5"

Seat Depth 22.5"

Cover Shown: 30093

Shown in Espresso (E) Matching ottoman, F80, see page 70