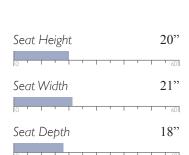

#### HAZEL-5

Dining Chair w/ Casters 9815

## **MEASUREMENTS**

| Jear I leight |   |   |   |   |   |   | 20  |
|---------------|---|---|---|---|---|---|-----|
| 0 1 1 1       | - | - | - | 1 | - | Т | 60  |
| Seat Width    |   |   |   |   |   |   | 21" |
| 0             |   | - | - | 1 | - | _ | 60  |
| Seat Depth    |   |   |   |   |   |   | 18" |
|               |   |   |   |   |   |   |     |

Can order I unit per carton (9815/1) Can order 2 units per carton (9815/2)

Shown in Espresso (E)