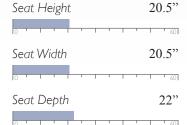

Chair Height 38" Chair Width 40.5" 39" Chair Depth

**MEASUREMENTS** 

Espresso (E)

Riverloom (R)

Seat Height 20.5" Seat Width 21.5"

Seat Depth 22.5"

Cover Shown: 30093

Shown in Espresso (E) Matching ottoman, F80, see page 70