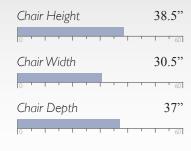

The only upholstered chairs worthy of being called Best.

**NOBLE** 

Club Chair C64

Finish Options:

Dark Walnut (DW)

Chair Height 38.5" 41" Chair Width 39" Chair Depth

**MEASUREMENTS** 

Espresso (E)