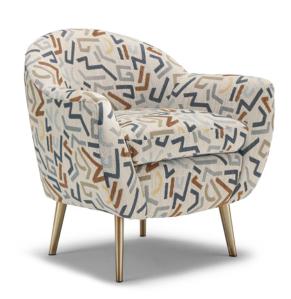

# NEW PRODUCT PREVIEW

C15 - Knumelli

Club Chair 33" H × 45"W × 36" D

2007 - Casimere

Swivel Glider 33.5" H × 33"W × 34.5" D

34.5" H × 34"W × 35.5" D