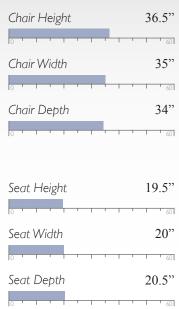

#### Espresso (E)

Seat Height Seat Width

Riverloom (R)

Shown in Riverloom (R) Matching ottoman 0007, see page 70

Also available as a Swivel Glider (7147), see page 39 Also available as a Runner Rocker (0175), see page 54

20.5"

20"

21"

The only upholstered chairs worthy of being called Best.