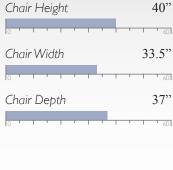

The only upholstered chairs worthy of being called Best.

**NOBLE** 

Club Chair C64

Finish Options:

Dark Walnut (DW)

Chair Height 38.5" 41" Chair Width 39" Chair Depth

**MEASUREMENTS** 

Espresso (E)