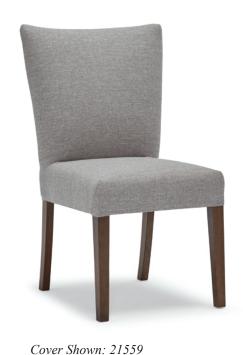

#### **KACEY**

#### Swivel Glider 5027

#### **MEASUREMENTS**

Cover Shown: 21559

Matching ottoman 0016, see page 71

**NATASHA** 

Swivel Glider 7147