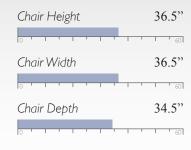

# MEASUREMENTS Chair Height

39.5"\*

Shown in Dark Walnut (DW) Matching ottoman F10, see page 70

\*Metal legs add an additional  $\,\mathrm{I}^{\prime\prime}\,\mathrm{to}$  all height measurements

All measurements are approximate

The only upholstered chairs worthy of being called Best.

**SYNDICATE** 

Club Chair C32

Finish Options:

Dark Walnut (DW)

Chair Width 34.5" 38" Chair Depth

40"

**MEASUREMENTS** 

Chair Height

Espresso (E)

Cover Shown: 30092

Shown in Dark Walnut (DW) Matching ottoman F10, see page 70

**TREVIN** 

Club Chair C38

Finish Options:

Dark Walnut (DW)