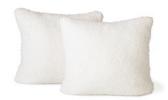

All measurements are approximate

| D | 11 1 | $I \cap X \setminus X \setminus X$ |  |
|---|------|------------------------------------|--|
| Г | ᄔ    | LOW                                |  |

| MEASU  | REN | 1ENT | S |     |
|--------|-----|------|---|-----|
| Height |     |      |   | 9"  |
| 0      |     | -    | - | 30  |
| Width  |     |      |   | 21" |
| 0      | -   | -    | _ | 301 |