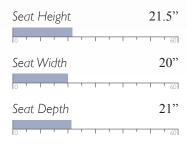

The only upholstered chairs worthy of being called Best.

**NOBLE** 

Club Chair C64

Finish Options:

Dark Walnut (DW)

Chair Height 38.5" 41" Chair Width 39" Chair Depth

**MEASUREMENTS** 

Espresso (E)

21" Seat Height Seat Width 21.5" Seat Depth 21.5"

Cover Shown: 72606L

Leather Match (LU) only Shown in Espresso (E) Matching ottoman, F64, see page 70

ANNABEL 0

Club Chair C80

Finish Options:

Dark Walnut (DW)