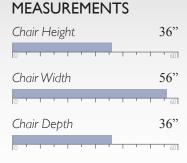

## **MEASUREMENTS**

\*Metal legs add an additional I" to all height measurements

Cover Shown: 21333

Fabric; also available in Leather Match (LU) Shown in Brushed Gold (BG)\* Matching ottoman FIO, see page 70