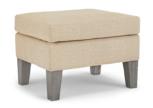

F80 Fabric only

| MEASUREMENTS |       |
|--------------|-------|
| Height       | 19"   |
| 0 1 1 1 1    | 501   |
| Width        | 31.5" |
| 0 1 1 1 1    | 501   |
| Depth        | 21.5" |
| 0 1 1 1 1    | 501   |

#### Finish Options:

0002 Fabric only

| MEASUREMENTS |     |
|--------------|-----|
| Height       | 18" |
|              | 50  |
| Width        | 30" |
|              | 50  |
| Depth        | 21" |
|              | 50  |