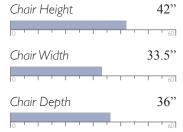

Chair Height 38" Chair Width 40.5" 39" Chair Depth

**MEASUREMENTS** 

Espresso (E)

Riverloom (R)

Seat Height 20.5" Seat Width 21.5"

Seat Depth 22.5"

Cover Shown: 30093

Shown in Espresso (E) Matching ottoman, F80, see page 70