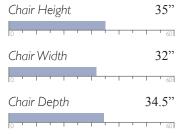

Chair Height 38" Chair Width 40.5" 39" Chair Depth

**MEASUREMENTS** 

Espresso (E)

Riverloom (R)

Seat Height 20.5" Seat Width 21.5"

Seat Depth 22.5"

Cover Shown: 30093

Shown in Espresso (E) Matching ottoman, F80, see page 70