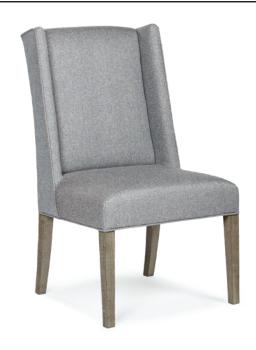

The only upholstered chairs worthy of being called Best.

Cover Shown: 31027

Shown in Riverloom (R) Matching barstool, B9780, see page 64

360° MYER

Finish Options:

Espresso (E)

**MEASUREMENTS** 

Seat Depth 17.5"

Can order I unit per carton (9780\_/I) Can order 2 units per carton (9780\_/2)

Cover Shown: 21553B

Shown in Dark Walnut (DW)

60° DENAI

Captain's Dining Chair 9790

Finish Options:

Espresso (E)

Riverloom (R)

Seat Depth

**MEASUREMENTS** 

Can order I unit per carton (9790\_/I)

18"

41"

21"

27"