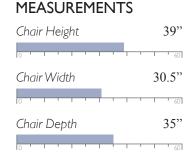

#### **MEASUREMENTS**

Cover Shown: 26543

Fabric

SMITTEN
Club Chair

\_360°\_

C30

Espresso (E)

Brushed Nickel (BN)\*