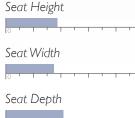

Chair Height 38" Chair Width 40.5" 39" Chair Depth

**MEASUREMENTS** 

Espresso (E)

Riverloom (R)

Seat Height 20.5" Seat Width 21.5"

Seat Depth 22.5"

Cover Shown: 30093

Shown in Espresso (E) Matching ottoman, F80, see page 70