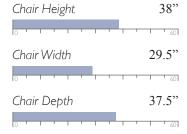

The only upholstered chairs worthy of being called Best.

**SYNDICATE** 

Club Chair C32

Finish Options:

Dark Walnut (DW)

Chair Width 34.5" 38" Chair Depth

40"

**MEASUREMENTS** 