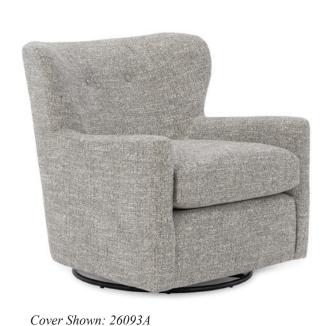

840\_/2)

# STATIONARY CHAIRS

The only upholstered chairs worthy of being called Best.

The only upholstered chairs worthy of being called Best.



#### **RENA**

Swivel Glider 1567

# **MEASUREMENTS**



| Seat Height |   |   |   |   |   | 22"   |
|-------------|---|---|---|---|---|-------|
| 0 1 1 1     |   | 1 | - | 1 | - | 1 60  |
| Seat Width  |   |   |   |   |   | 21.5" |
| 0 1 1 1     | - | 1 | - | 1 | - | 1 60  |
| Seat Depth  |   |   |   |   |   | 20.5" |
| 0 1 1 1     | - | _ | - | 1 | - | 1 60  |

Cover Shown: 21609

Matching ottoman, 0036, see page 71







# QUINN

Swivel Glider 1577







Cover Shown: 21603B

Matching ottomans 0036 and 0042, see pages 71 & 72

Also available as a Club Chair (1570), see page 16





The only upholstered chairs worthy of being called Best.



# **CASIMERE**

Swivel Glider 2007

### **MEASUREMENTS**





Also available as a Club Chair (2000), see page 17



#### **REGAN**

Swivel Glider 2027

#### **MEASUREMENTS**





Matching ottoman 0016, see page 71



Also available as a Club Chair (2020), see page 17

The only upholstered chairs worthy of being called Best.



**AYLA** 

Swivel Glider 2147

**MEASUREMENTS** 





Cover Shown: 20533



Cover Shown: 20017

Shown in Espresso (E) Matching ottoman, 0006, see page 70



Swivel Glider 2237

CORAL

Finish Options:

Espresso (E)

Dark Walnut (DW)

Riverloom (R)

**MEASUREMENTS** 







The only upholstered chairs worthy of being called Best.



<360°

BRE

Swivel Glider 2247

**MEASUREMENTS** 





Cover Shown: 21647

Matching ottoman 0017, see page 71







Cover Shown: 20747