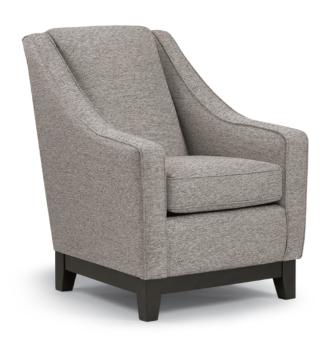

## **MEASUREMENTS**

\*Wood legs are I" shorter on all height measurements

The only upholstered chairs worthy of being called Best.

#### KNUMELLI

Club Chair C15