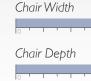

The only upholstered chairs worthy of being called Best.

**SYNDICATE** 

Club Chair C32

Finish Options:

Dark Walnut (DW)

Chair Width 34.5" 38" Chair Depth

40"

**MEASUREMENTS** 