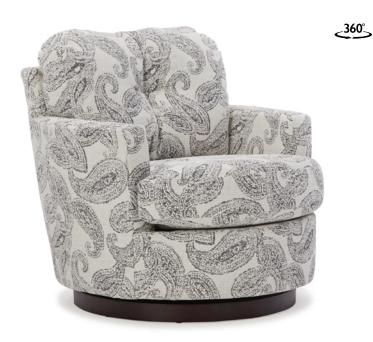

#### **EMORIE** <360°

Accent Chair 3120

Finish Options:

Dark Walnut (DW)

**MEASUREMENTS** 

Espresso (E)

Seat Height 19.5" 22.5" Seat Width Seat Depth 22.5"

Shown in Espresso (E)