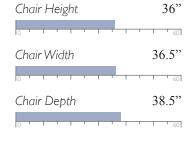

The only upholstered chairs worthy of being called Best.

**NOBLE** 

Club Chair C64

Finish Options:

Dark Walnut (DW)

Chair Height 38.5" 41" Chair Width 39" Chair Depth

**MEASUREMENTS** 

Espresso (E)