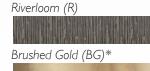

# Wood Finish Options\*

Chair Height 38" Chair Width 40.5" 39" Chair Depth

**MEASUREMENTS** 

Espresso (E)

Riverloom (R)

Seat Height 20.5" Seat Width 21.5"

Seat Depth 22.5"

Cover Shown: 30093

Shown in Espresso (E) Matching ottoman, F80, see page 70

Espresso (E)

Riverloom (R)

Shown in Riverloom (R) Matching ottoman, F80, see page 70