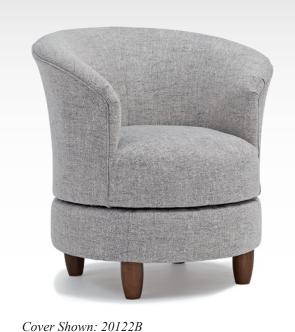

## **MEASUREMENTS**

Seat Depth 18"

<sup>†</sup>Available in both 24" and 30" heights: To order 24" please use B9830\_/24 To order 30" please use B9830\_/30

\*30" version adds 6" to height measurements

Cover Shown: 20122B

Shown in Dark Walnut (DW) Matching Dining Chair 9860, see page 62

#### **SEBRA**

#### Barstool B9860†

### Finish Options:

Dark Walnut (DW)

#### Espresso (E)

#### **MEASUREMENTS**

<sup>†</sup>Available in both 24" and 30" heights: To order 24" please use B9860\_/24 To order 30" please use B9860\_/30 \*30" version adds 6" to height measurements