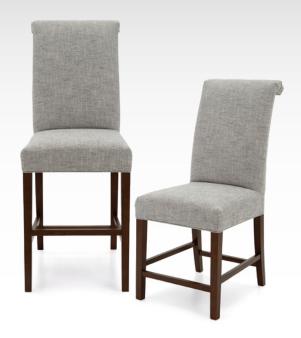

The only upholstered chairs worthy of being called Best.

Cover Shown: 31027

Shown in Riverloom (R) Matching barstool, B9780, see page 64

360° MYER

Finish Options:

Espresso (E)

**MEASUREMENTS** 

Seat Depth 17.5"

Can order I unit per carton (9780\_/I) Can order 2 units per carton (9780\_/2)

Cover Shown: 21553B

Shown in Dark Walnut (DW)

60° DENAI

Captain's Dining Chair 9790

Finish Options:

Espresso (E)

Riverloom (R)

Seat Depth

**MEASUREMENTS** 

Can order I unit per carton (9790\_/I)

18"

41"

21"

27"