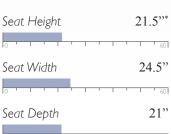

21" Seat Height Seat Width 21.5" Seat Depth 21.5"

Cover Shown: 72606L

Leather Match (LU) only Shown in Espresso (E) Matching ottoman, F64, see page 70

ANNABEL 0

Club Chair C80

Finish Options:

Dark Walnut (DW)