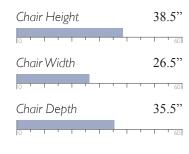

**RYBE** 

Accent Chair 3100

Finish Options:

**MEASUREMENTS** 

Chair Height 38.5" Chair Width 26.5" 1 60 35.5" Chair Depth

Espresso (E)

Seat Height 18.5"

Seat Width 22.5" 22.5" Seat Depth