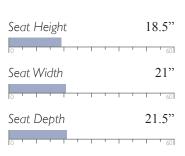

#### **MEASUREMENTS**

Also available as a Swivel Glider (2567-1), see page 36

CAROLY

Swivel Barrel 2818

## **MEASUREMENTS**

Also available as a Swivel Glider (2817), see page 36

The only upholstered chairs worthy of being called Best.

Also available as a Swivel Glider (2837), see page 37

Shown in Dark Walnut (DW)