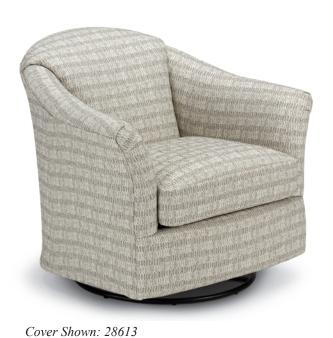

#### **ELAINE**

Swivel Glider 2557

### **MEASUREMENTS**

The only upholstered chairs worthy of being called Best.

2567-1

# CASS MEASUREMENTS Swivel Glider Chair Height

Chair Height 30"

Chair Width 31"

Chair Depth 31.5"

36"

33"

36.5"

20.5"