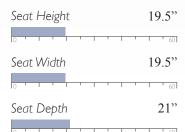

#### **EMORIE** <360°

Accent Chair 3120

Finish Options:

Dark Walnut (DW)

**MEASUREMENTS** 

Espresso (E)

Seat Height 19.5" 22.5" Seat Width Seat Depth 22.5"

Shown in Espresso (E)