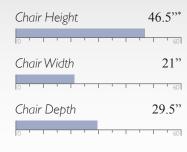

The only upholstered chairs worthy of being called Best.

**NOBLE** 

Club Chair C64

Finish Options:

Dark Walnut (DW)

Chair Height 38.5" 41" Chair Width 39" Chair Depth

**MEASUREMENTS** 

Espresso (E)