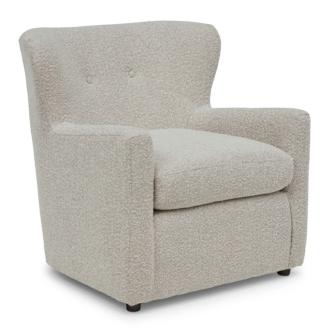

The only upholstered chairs worthy of being called Best.

**NOBLE** 

Club Chair C64

Finish Options:

Dark Walnut (DW)

Chair Height 38.5" 41" Chair Width 39" Chair Depth

**MEASUREMENTS** 

Espresso (E)

21" Seat Height Seat Width 21.5" Seat Depth 21.5"

Cover Shown: 72606L

Leather Match (LU) only Shown in Espresso (E) Matching ottoman, F64, see page 70

ANNABEL 0

Club Chair C80

Finish Options:

Dark Walnut (DW)