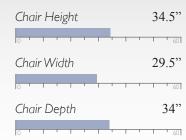

#### **MEASUREMENTS**

Chair Height 34.5" Chair Width 29.5" 29.5" Chair Depth

The only upholstered chairs worthy of being called Best.

Cover Shown: 34569

Shown in Riverloom (R) Matching ottoman 0070, see page 72