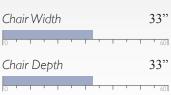

The only upholstered chairs worthy of being called Best.

**SYNDICATE** 

Club Chair C32

Finish Options:

Dark Walnut (DW)

Chair Width 34.5" 38" Chair Depth

40"

**MEASUREMENTS** 