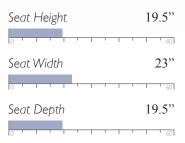

#### TINA

Swivel Barrel 2998

## **MEASUREMENTS**

The only upholstered chairs worthy of being called Best.

Shown in Riverloom (R)\*

\*Wooden base model, must specify finish code: 2998\_ ie -- 2998DW for Dark Walnut base