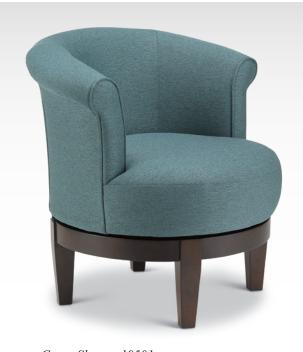

The only upholstered chairs worthy of being called Best.

**SYNDICATE** 

Club Chair C32

Finish Options:

Dark Walnut (DW)

Chair Width 34.5" 38" Chair Depth

40"

**MEASUREMENTS** 