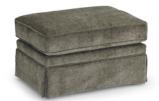

F80 Fabric only

| MEASUREMENTS |       |
|--------------|-------|
| Height       | 19"   |
| 0 1 1 1 1    | 501   |
| Width        | 31.5" |
| 0 1 1 1 1    | 501   |
| Depth        | 21.5" |
| 0 1 1 1 1    | 501   |