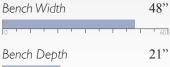

#### **RYKER**

Bench Ottoman 9930

## Finish Options:

Dark Walnut (DW)

### Espresso (E)

#### Riverloom (R)

Shown in Espresso (E)

Also available with two pillow option (9930\_2P) - same fabric (Pillow 6)

18"

48"

21.5"