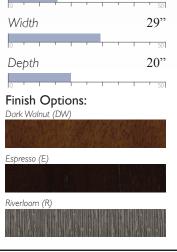

F80 Fabric only

| MEASUREMENTS |       |
|--------------|-------|
| Height       | 19"   |
| 0 1 1 1 1    | 501   |
| Width        | 31.5" |
| 0 1 1 1 1    | 501   |
| Depth        | 21.5" |
| 0 1 1 1 1    | 501   |

Finish Options:

Dark Walnut (DW)

Dark Walnut (DW)

Espresso (E)

Riverloom (R)

**0070**Fabric only

Height

**MEASUREMENTS** 