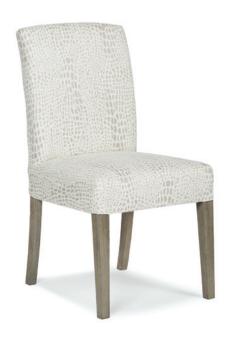

## DINING

The only upholstered chairs worthy of being called Best.

Cover Shown: 21787

Shown in Riverloom (R) Matching barstool, B9800, see page 64

#### **ODELL**

Dining Chair 9800 Finish Options:

Dark Walnut (DW)

**MEASUREMENTS** 

Chair Height

Chair Width 0

Chair Depth

Can order I unit per carton (9800\_/I) Can order 2 units per carton (9800\_/2)

Cover Shown: 20707