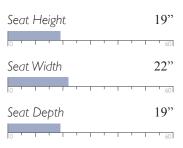

Espresso (E)

Seat Height 23" Seat Width 22" Seat Depth 20.5"

Shown in Espresso (E) Matching ottoman 0080, see page 72

The only upholstered chairs worthy of being called Best.

<360°

**CASIMERE** 

Club Chair 2000