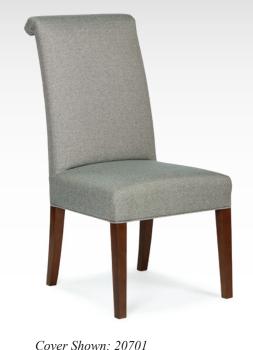

## DINING

The only upholstered chairs worthy of being called Best.

Cover Shown: 21787

Shown in Riverloom (R) Matching barstool, B9800, see page 64

#### **ODELL**

Dining Chair 9800 Finish Options:

Dark Walnut (DW)

**MEASUREMENTS** 

Chair Height

Chair Width 0

Chair Depth

Can order I unit per carton (9800\_/I) Can order 2 units per carton (9800\_/2)

Cover Shown: 20707