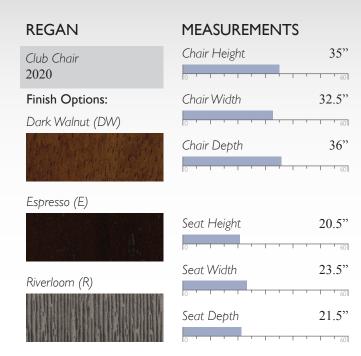

#### **REGAN**

Swivel Glider 2027

#### **MEASUREMENTS**

Matching ottoman 0016, see page 71

Also available as a Club Chair (2020), see page 17

The only upholstered chairs worthy of being called Best.

**AYLA** 

Swivel Glider 2147

**MEASUREMENTS** 