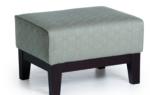

# MEASUREMENTS Chair Height

39.5"\*

Shown in Dark Walnut (DW) Matching ottoman F10, see page 70

\*Metal legs add an additional  $\,\mathrm{I}^{\prime\prime}\,\mathrm{to}$  all height measurements

All measurements are approximate