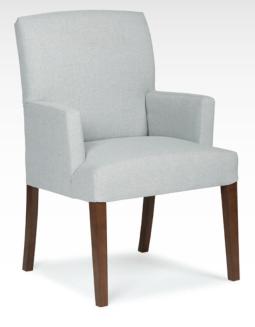

#### **TRAFTON**

## **MEASUREMENTS**

\*Metal legs add an additional I" to all height measurements

Cover Shown: 21333

Fabric; also available in Leather Match (LU) Shown in Brushed Gold (BG)\* Matching ottoman FIO, see page 70