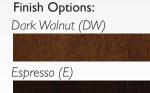

# Wood Finish Options\*

The only upholstered chairs worthy of being called Best.

**SYNDICATE** 

Club Chair C32

Finish Options:

Dark Walnut (DW)

Chair Width 34.5" 38" Chair Depth

40"

**MEASUREMENTS** 

Chair Height

Espresso (E)

Cover Shown: 30092

Shown in Dark Walnut (DW) Matching ottoman F10, see page 70

**TREVIN** 

Club Chair C38

Finish Options:

Dark Walnut (DW)