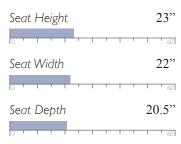

Espresso (E)

Seat Height 23" Seat Width 22" Seat Depth 20.5"

Shown in Espresso (E) Matching ottoman 0080, see page 72

The only upholstered chairs worthy of being called Best.

<360°

**CASIMERE** 

Club Chair 2000