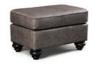

F80 Fabric only

| MEASUREMENTS |       |
|--------------|-------|
| Height       | 19"   |
| 0 1 1 1 1    | 501   |
| Width        | 31.5" |
| 0 1 1 1 1    | 501   |
| Depth        | 21.5" |
| 0 1 1 1 1    | 501   |