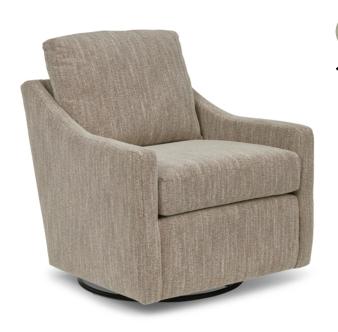

#### **McBRIDE**

Club Chair 4010

#### Finish Options:

Dark Walnut (DW)

Espresso (E)

# **MEASUREMENTS**

Chair Height 36" Chair Width 32.5" 33" Chair Depth

The only upholstered chairs worthy of being called Best.

#### MALANDA

Club Chair 4020

Cover Shown: 34402

Matching ottoman 0002, see page 70

**SAYDIE** 

Club Chair 4030