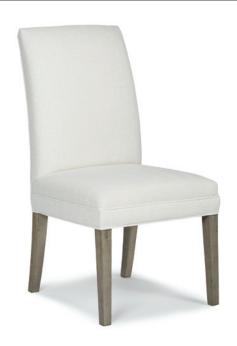

## DINING

The only upholstered chairs worthy of being called Best.

Cover Shown: 21787

Shown in Riverloom (R) Matching barstool, B9800, see page 64

#### **ODELL**

Dining Chair 9800 Finish Options:

Dark Walnut (DW)

**MEASUREMENTS** 

Chair Height

Chair Width 0

Chair Depth

Can order I unit per carton (9800\_/I) Can order 2 units per carton (9800\_/2)