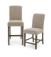

The only upholstered chairs worthy of being called Best.

Cover Shown: 31027

Shown in Riverloom (R) Matching barstool, B9780, see page 64

360° MYER

Finish Options:

Espresso (E)

**MEASUREMENTS** 

Seat Depth 17.5"

Can order I unit per carton (9780\_/I) Can order 2 units per carton (9780\_/2)

Cover Shown: 21553B

Shown in Dark Walnut (DW)

60° DENAI

Captain's Dining Chair 9790

Finish Options:

Espresso (E)

Riverloom (R)