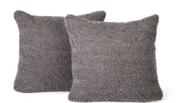

## PILLOWS

PILLOW 30 (Karakul) Cover Shown: 35189

| MEASU  | REM | IEN. | ΤS |     |
|--------|-----|------|----|-----|
| Height |     |      |    | 17" |
| 0      | T   | 1    | -  | 301 |
| Width  |     |      |    | 17" |
| 0      | 1   | 1    | -  | 301 |

PILLOW 30 (Karakul) Cover Shown: 35187

| MEASUREMEN <sup>®</sup> | TS  |
|-------------------------|-----|
| Height                  | 17" |
| 0 1 1                   | 30  |
| Width                   | 17" |
|                         | 20  |