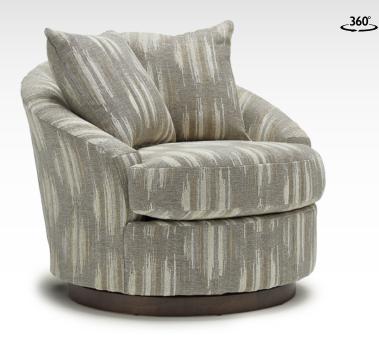

#### **MEASUREMENTS**

Cover Shown: 26543

Fabric

SMITTEN
Club Chair

\_360°\_

C30

Espresso (E)

Brushed Nickel (BN)\*