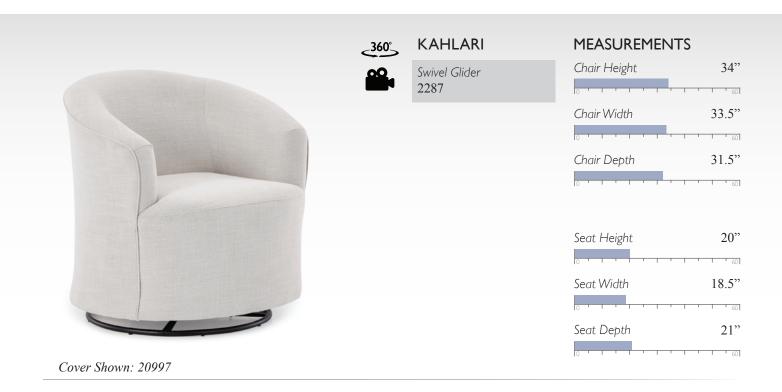

#### **RENA**

Swivel Glider 1567

# **MEASUREMENTS**

| Seat Height |   |   |   |   |   | 22"   |
|-------------|---|---|---|---|---|-------|
| 0 1 1 1     |   | 1 | - | 1 | - | 1 60  |
| Seat Width  |   |   |   |   |   | 21.5" |
| 0 1 1 1     | - | 1 | - | 1 | - | 1 60  |
| Seat Depth  |   |   |   |   |   | 20.5" |
| 0 1 1 1     | - | _ | - | 1 | - | 1 60  |

Cover Shown: 21609

Matching ottoman, 0036, see page 71