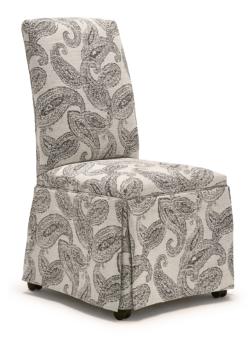

# MEASUREMENTS Chair Height

39.5"\*

Shown in Dark Walnut (DW) Matching ottoman F10, see page 70

\*Metal legs add an additional  $\,\mathrm{I}^{\prime\prime}\,\mathrm{to}$  all height measurements

All measurements are approximate