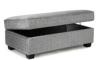

## BENCHES

The only upholstered chairs worthy of being called Best.

**ODON** 

Bench Ottoman 9970

Finish Options:

Dark Walnut (DW)

Espresso (E)

Riverloom (R)

10 1 1 1 1 1 1

**MEASUREMENTS** 

Bench Height

Bench Width

Bench Depth

Cover Shown: 21953C

Shown in Espresso (E)

Also available with two pillow option (9970\_2P) - same fabric (Pillow 5)  $\,$ 