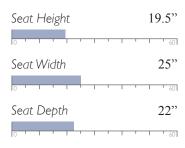

21" Seat Height Seat Width 21.5" Seat Depth 21.5"

Cover Shown: 72606L

Leather Match (LU) only Shown in Espresso (E) Matching ottoman, F64, see page 70

ANNABEL 0

Club Chair C80

Finish Options:

Dark Walnut (DW)

Chair Height 38" Chair Width 40.5" 39" Chair Depth

**MEASUREMENTS** 

Espresso (E)

Riverloom (R)

Seat Height 20.5" Seat Width 21.5"

Seat Depth 22.5"

Cover Shown: 30093

Shown in Espresso (E) Matching ottoman, F80, see page 70