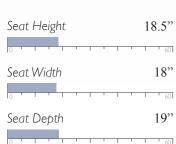

21" Seat Height Seat Width 21.5" Seat Depth 21.5"

Cover Shown: 72606L

Leather Match (LU) only Shown in Espresso (E) Matching ottoman, F64, see page 70

ANNABEL 0

Club Chair C80

Finish Options:

Dark Walnut (DW)