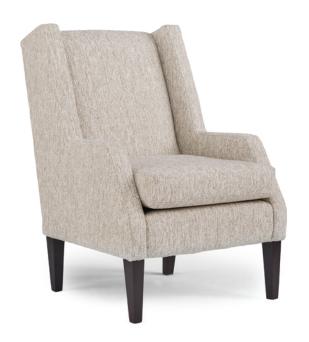

#### **ANDREA**

Wing Back Chair 0170

## Finish Options:

Dark Walnut (DW)

#### Espresso (E)

Seat Height Seat Width

Riverloom (R)

Shown in Riverloom (R) Matching ottoman 0007, see page 70

Also available as a Swivel Glider (7147), see page 39 Also available as a Runner Rocker (0175), see page 54

20.5"

20"

21"

The only upholstered chairs worthy of being called Best.