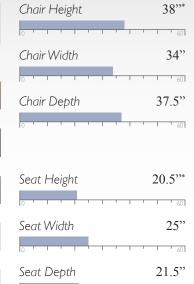

The only upholstered chairs worthy of being called Best.

**NOBLE** 

Club Chair C64

Finish Options:

Dark Walnut (DW)

Chair Height 38.5" 41" Chair Width 39" Chair Depth

**MEASUREMENTS** 

Espresso (E)

21" Seat Height Seat Width 21.5" Seat Depth 21.5"

Cover Shown: 72606L

Leather Match (LU) only Shown in Espresso (E) Matching ottoman, F64, see page 70

ANNABEL 0

Club Chair C80

Finish Options:

Dark Walnut (DW)