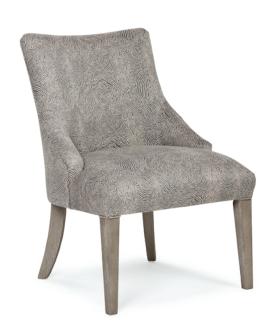

#### **CHARMES** \_360°\_

Accent Chair 2040

Finish Options:

Dark Walnut (DW)

Espresso (E)

### **MEASUREMENTS**