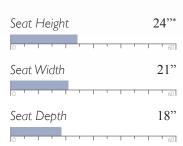

### 42.5" Chair Height Dining Chair 9830 Finish Options: 24.5" Chair Width Dark Walnut (DW) 27" Chair Depth Espresso (E) Seat Height 21" Seat Width 21" Riverloom (R) Seat Depth 18"

**MEASUREMENTS** 

Can order I unit per carton (9830\_/I) Can order 2 units per carton (9830\_/2)