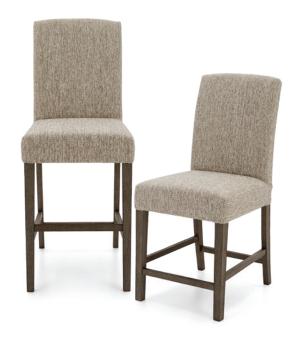

The only upholstered chairs worthy of being called Best.

Cover Shown: 31027

Shown in Riverloom (R) Matching barstool, B9780, see page 64

360° MYER

Finish Options:

Espresso (E)

**MEASUREMENTS** 

Seat Depth 17.5"

Can order I unit per carton (9780\_/I) Can order 2 units per carton (9780\_/2)

Cover Shown: 21553B

Shown in Dark Walnut (DW)

60° DENAI

Captain's Dining Chair 9790

Finish Options:

Espresso (E)

Riverloom (R)

Seat Depth

**MEASUREMENTS** 

Can order I unit per carton (9790\_/I)

18"

41"

21"

27"