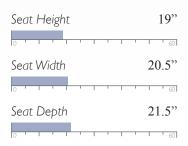

21" Seat Height Seat Width 21.5" Seat Depth 21.5"

Cover Shown: 72606L

Leather Match (LU) only Shown in Espresso (E) Matching ottoman, F64, see page 70

ANNABEL 0

Club Chair C80

Finish Options:

Dark Walnut (DW)