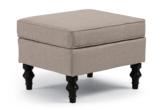

Espresso (E)

Riverloom (R)

Cover Shown: 34333

Shown in Espresso (E)

Also available with two pillow option (9980\_2P) - same fabric (Pillow 6)

The only upholstered chairs worthy of being called Best.

FI0 Fabric; also available in Leather Match (LU)

| MEASUREMENTS   |       |
|----------------|-------|
| Height         | 18.5" |
| 0 1 1 1 1      | 50    |
| Width          | 32"   |
| 0 1 1 1 1      | 50    |
| Depth          | 23.5" |
| Finish Ontinuo | 501   |