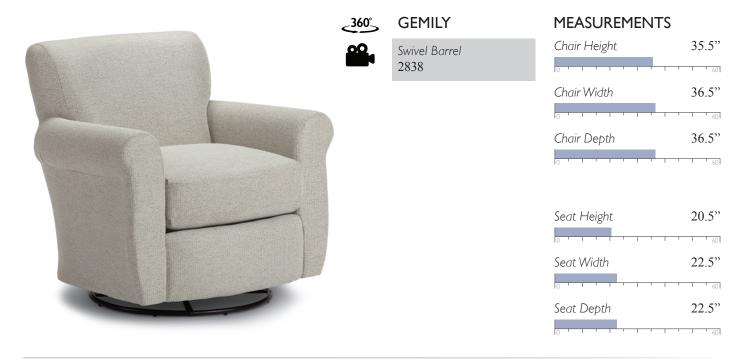

#### <360° **PALMONA MEASUREMENTS** 33" Chair Height Swivel Barrel 2948 Finish Options: Chair Width 32" Dark Walnut (DW) 30.5" Chair Depth Espresso (E) Seat Height 18.5" Seat Width 18.5" Riverloom (R) Seat Depth 21.5"

Cover Shown: 19501
Shown in Espresso (E)

The only upholstered chairs worthy of being called Best.

Cover Shown: 25302C

Shown in Riverloom (R)