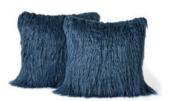

PILLOW 30 (Karakul) Cover Shown: 35183A

| MEASUREMEN <sup>T</sup> | TS  |
|-------------------------|-----|
| Height                  | 17" |
| 0                       | 30  |
| Width                   | 17" |
| 0 1 1                   | 301 |

PILLOW 30 (Karakul) Cover Shown: 35182

| MEASUREMENTS | 5   |
|--------------|-----|
| Height       | 17" |
| 0 1 1        | 301 |
| Width        | 17" |
| 0            | 301 |

PILLOW 30 (Karakul) Cover Shown: 35183B