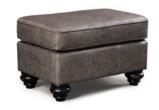

(E)

Also available with two pillow option (9980\_2P) - same fabric (Pillow 6)

The only upholstered chairs worthy of being called Best.



FI0 Fabric; also available in Leather Match (LU)

| MEASUREMENTS   |       |
|----------------|-------|
| Height         | 18.5" |
| 0 1 1 1 1      | 50    |
| Width          | 32"   |
| 0 1 1 1 1      | 50    |
| Depth          | 23.5" |
| Finish Ontinuo | 501   |











FI0 Fabric; also available in Leather Match (LU)

| MEASUREMENTS      | 5     |
|-------------------|-------|
| Height            | 19.5" |
| 0 1 1 1 1         | 50    |
| Width             | 32"   |
| 0 1 1 1 1         | 50    |
| Depth             | 23.5" |
| 0                 | 50    |
| Finish Options:   |       |
| Brushed Gold (BG) |       |
|                   |       |





F64 Leather Match (LU) only

| MEASUREMEN      | NTS   |
|-----------------|-------|
| Height          | 21"   |
| 0 1 1 1         | 50    |
| Width           | 31.5" |
| 0               | 50    |
| Depth           | 21"   |
| 0               | 501   |
| Finish Options: |       |

Finish Options:

| 學和各位。每一個一個                                                                                                      |  |
|-----------------------------------------------------------------------------------------------------------------|--|
| 西南北京 1000年,一大学工                                                                                                 |  |
| 。<br>以<br>以<br>以<br>以<br>以<br>以<br>以<br>以<br>以<br>の<br>の<br>の<br>の<br>の<br>の<br>の<br>の<br>の<br>の<br>の<br>の<br>の |  |







F80 Fabric only