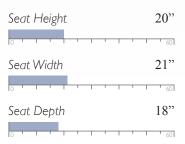

#### HAZEL-5

Dining Chair w/ Casters 9815

## **MEASUREMENTS**

| Jear I leight |   |   |   |   |   |   | 20  |
|---------------|---|---|---|---|---|---|-----|
| 0 1 1 1       | - | - | - | 1 | - | Т | 60  |
| Seat Width    |   |   |   |   |   |   | 21" |
| 0             |   | - | - | 1 | - | _ | 60  |
| Seat Depth    |   |   |   |   |   |   | 18" |
|               |   |   |   |   |   |   |     |

Can order I unit per carton (9815/1) Can order 2 units per carton (9815/2)

Shown in Espresso (E)