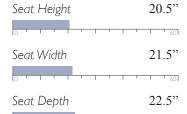

Chair Height 38" Chair Width 40.5" 39" Chair Depth

**MEASUREMENTS** 

Espresso (E)

Riverloom (R)

Seat Height 20.5" Seat Width 21.5"

Seat Depth 22.5"

Cover Shown: 30093

Shown in Espresso (E) Matching ottoman, F80, see page 70