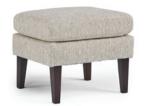

F80 Fabric only

| MEASUREMENTS |       |
|--------------|-------|
| Height       | 19"   |
| 0 1 1 1 1    | 501   |
| Width        | 31.5" |
| 0 1 1 1 1    | 501   |
| Depth        | 21.5" |
| 0 1 1 1 1    | 501   |

#### Finish Options:

0002 Fabric only

| MEASUREMENTS |     |
|--------------|-----|
| Height       | 18" |
|              | 50  |
| Width        | 30" |
|              | 50  |
| Depth        | 21" |
|              | 50  |