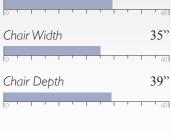

The only upholstered chairs worthy of being called Best.

**NOBLE** 

Club Chair C64

Finish Options:

Dark Walnut (DW)

Chair Height 38.5" 41" Chair Width 39" Chair Depth

**MEASUREMENTS** 

Espresso (E)