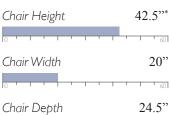

### 42.5" Chair Height Dining Chair 9830 Finish Options: 24.5" Chair Width Dark Walnut (DW) 27" Chair Depth Espresso (E) Seat Height 21" Seat Width 21" Riverloom (R) Seat Depth 18"

**MEASUREMENTS** 

Can order I unit per carton (9830\_/I) Can order 2 units per carton (9830\_/2)