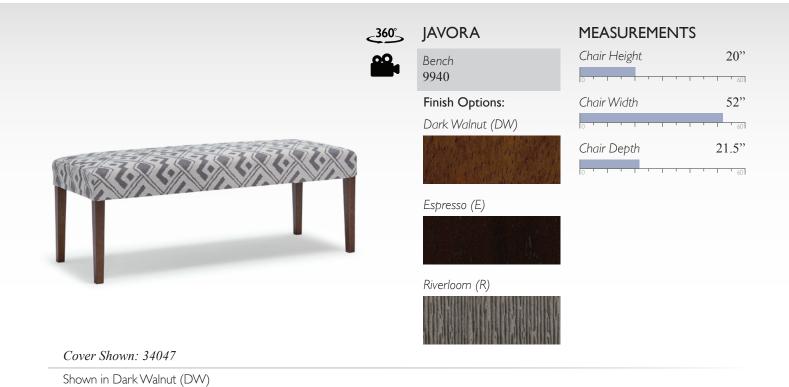

## BENCHES

The only upholstered chairs worthy of being called Best.

60°, JAVORA

Bench **9940** 

Finish Options:

**MEASUREMENTS** 

**MEASUREMENTS** 

Bench Height

Bench Width

Bench Depth

20"

52"

21.5"

17.5"

48.5"

24"

Bench Height

Bench Width

Bench Depth

Dark Walnut (DW)

Espresso (E)

Riverloom (R)

Cover Shown: 32523

Shown in Dark Walnut (DW)