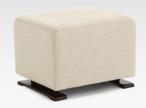

# NEW PRODUCT PREVIEW

Pillow 2
Pillow
12.5" H × 20.5"W

The only upholstered chairs worthy of being called Best.

Cover Shown: 20613B

Fabric; also available in Leather Match (LU) Shown in Dark Walnut (DW) Matching ottoman FIO, see page 70