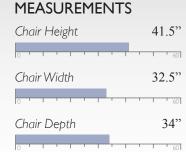

The only upholstered chairs worthy of being called Best.

**SYNDICATE** 

Club Chair C32

Finish Options:

Dark Walnut (DW)

Chair Width 34.5" 38" Chair Depth

40"

**MEASUREMENTS** 