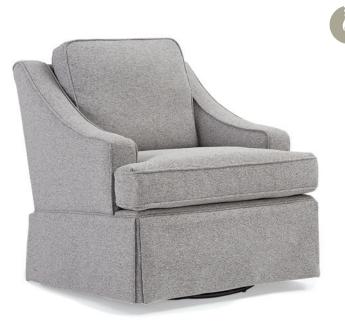

1 60  |
| Seat Width  |   |   |   |   |   | 21.5" |
| 0 1 1 1     | - | 1 | - | 1 | - | 1 60  |
| Seat Depth  |   |   |   |   |   | 20.5" |
| 0 1 1 1     | - | _ | - | 1 | - | 1 60  |

Cover Shown: 21609

Matching ottoman, 0036, see page 71







# QUINN

Swivel Glider 1577







Cover Shown: 21603B

Matching ottomans 0036 and 0042, see pages 71 & 72

Also available as a Club Chair (1570), see page 16





The only upholstered chairs worthy of being called Best.



# **CASIMERE**

Swivel Glider 2007

### **MEASUREMENTS**





Also available as a Club Chair (2000), see page 17



#### **REGAN**

Swivel Glider 2027

#### **MEASUREMENTS**





Matching ottoman 0016, see page 71



Also available as a Club Chair (2020), see page 17

The only upholstered chairs worthy of being called Best.



**AYLA** 

Swivel Glider 2147

**MEASUREMENTS** 





Cover Shown: 20533



Cover Shown: 20017

Shown in Espresso (E) Matching ottoman, 0006, see page 70



Swivel Glider 2237

CORAL

Finish Options:

Espresso (E)

Dark Walnut (DW)

Riverloom (R)

**MEASUREMENTS** 







The only upholstered chairs worthy of being called Best.



<360°

BRE

Swivel Glider 2247

**MEASUREMENTS** 





Cover Shown: 21647

Matching ottoman 0017, see page 71







Cover Shown: 20747

Matching ottoman 0017, see page 71



#### **BRIANNA**

Swivel Glider 2267



38" Chair Height Chair Width 30" 36.5" Chair Depth





The only upholstered chairs worthy of being called Best.



Also available as a Swivel Barrel (2278), see page 44



The only upholstered chairs worthy of being called Best.



**HALLOND** 

Swi