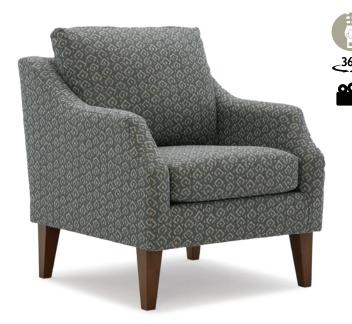

#### KNUMELLI

Club Chair C15

#### **MEASUREMENTS**

Cover Shown: 26543

Fabric

SMITTEN
Club Chair

\_360°\_

C30

Espresso (E)

Brushed Nickel (BN)\*