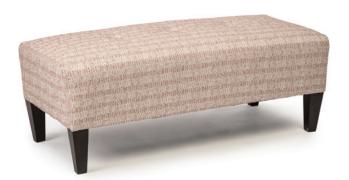

## BENCHES

The only upholstered chairs worthy of being called Best.

<360°

#### **RENAE**

# Bench Ottoman

9900 Finish Options:

Dark Walnut (DW)

**MEASUREMENTS** Bench Height

33" Bench Width Bench Depth 33"

19.5"

Espresso (E)

Riverloom (R)