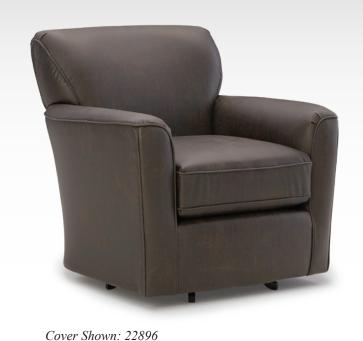

#### **TRAFTON**

## **MEASUREMENTS**

\*Metal legs add an additional I" to all height measurements

Cover Shown: 21333

Fabric; also available in Leather Match (LU) Shown in Brushed Gold (BG)\* Matching ottoman FIO, see page 70