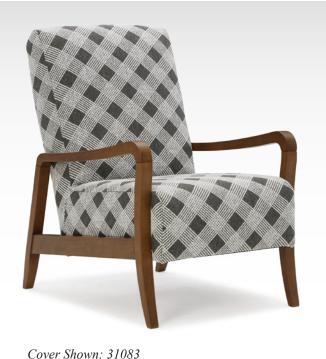

Revolution and Fortress fabrics are made in the USA with up-cycled fibers and have no chemical treatments. They are virtually unstainable, easy to clean, and extremely durable; yet beautiful and soft. They are resistant to fading from the sun, and are considered bleach safe.