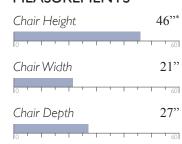

Seat Depth

**MEASUREMENTS** 

Can order I unit per carton (9790\_/I)

18"

41"

21"

27"