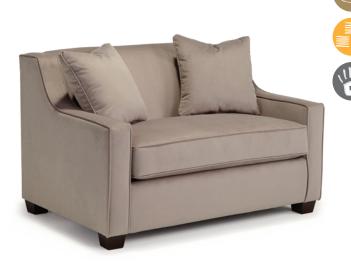

## **BAYMENT**

Chair & A Half C13H

Finish Options:

Dark Walnut (DW)

**MEASUREMENTS** 

Espresso (E)

Seat Height 21" 39" Seat Width Seat Depth 20.5"

Covers Shown: 22899 / 25597

Shown in Espresso (E) Matching ottoman FI6H, see page 72

Two pillows standard, choice of fabric (Pillow 5)

Sleeper Options Available: Twin Sleeper (CI3T\_)

Memory Foam Sleeper (C13MT\_)