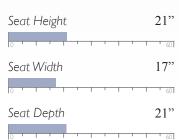

21" Seat Height Seat Width 21.5" Seat Depth 21.5"

Cover Shown: 72606L

Leather Match (LU) only Shown in Espresso (E) Matching ottoman, F64, see page 70

ANNABEL 0

Club Chair C80

Finish Options:

Dark Walnut (DW)