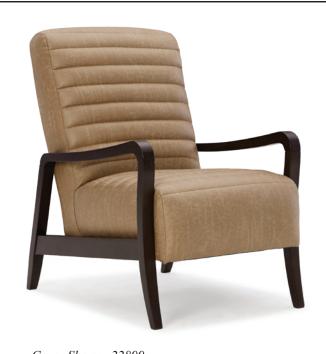

# The only upholstered chairs worthy of being called Best.

# the **Best** quality & construction

#### HIGH-DENSITY FOAM/HIGH-LOFT PREMIUM POLYESTER CUSHIONING

Plushest, most comfortable seat in the industry.

#### DOWELED, CORNER BLOCKED, GLUED AND SCREWED

Multiple processes, occasionally including truss plates, ensure solid, long-lasting joints.

#### **VERSATILE STYLE**

Available as hand-carved accent chairs, club chairs - even chairs with range of motion and pull-out sleepers with a wide selection of fabrics, woods and finish options to match every taste and décor.