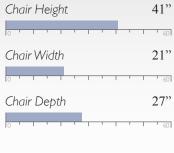

Can order I unit per carton (9780\_/I) Can order 2 units per carton (9780\_/2)

Cover Shown: 21553B

Shown in Dark Walnut (DW)

60° DENAI

Captain's Dining Chair 9790

Finish Options:

Espresso (E)

Riverloom (R)

Seat Depth

**MEASUREMENTS** 

Can order I unit per carton (9790\_/I)

18"

41"

21"

27"