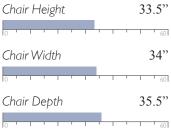

# MEASUREMENTS Chair Height

39.5"\*

Shown in Dark Walnut (DW) Matching ottoman F10, see page 70

\*Metal legs add an additional  $\,\mathrm{I}^{\prime\prime}\,\mathrm{to}$  all height measurements

All measurements are approximate

The only upholstered chairs worthy of being called Best.

**SYNDICATE** 

Club Chair C32

Finish Options:

Dark Walnut (DW)

Chair Width 34.5" 38" Chair Depth

40"

**MEASUREMENTS** 

Chair Height

Espresso (E)

Cover Shown: 30092

Shown in Dark Walnut (DW) Matching ottoman F10, see page 70

**TREVIN** 

Club Chair C38

Finish Options:

Dark Walnut (DW)