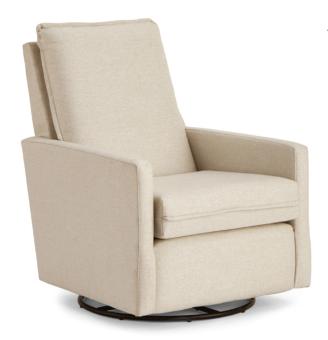

042, see pages 71 & 72

Also available as a Club Chair (1570), see page 16





The only upholstered chairs worthy of being called Best.



# **CASIMERE**

Swivel Glider 2007

### **MEASUREMENTS**





Also available as a Club Chair (2000), see page 17



#### **REGAN**

Swivel Glider 2027

#### **MEASUREMENTS**





Matching ottoman 0016, see page 71



Also available as a Club Chair (2020), see page 17

The only upholstered chairs worthy of being called Best.



**AYLA** 

Swivel Glider 2147

**MEASUREMENTS** 





Cover Shown: 20533



Cover Shown: 20017

Shown in Espresso (E) Matching ottoman, 0006, see page 70



Swivel Glider 2237

CORAL

Finish Options:

Espresso (E)

Dark Walnut (DW)

Riverloom (R)

**MEASUREMENTS** 







The only upholstered chairs worthy of being called Best.



<360°

BRE

Swivel Glider 2247

**MEASUREMENTS** 





Cover Shown: 21647

Matching ottoman 0017, see page 71







Cover Shown: 20747

Matching ottoman 0017, see page 71



#### **BRIANNA**

Swivel Glider 2267



38" Chair Height Chair Width 30" 36.5" Chair Depth





The only upholstered chairs worthy of being called Best.



Also available as a Swivel Barrel (2278), see page 44



The only upholstered chairs worthy of being called Best.



**HALLOND** 

Swivel Glider 2297

## **MEASUREMENTS**





Cover Shown: 20936

Matching ottoman 0016, see page 71





#### **ELAINE**

Swivel Glider 2557

### **MEASUREMENTS**







The only upholstered chairs worthy of being called Best.

2567-1



# CASS MEASUREMENTS Swivel Glider Chair Height

Chair Height 30"

Chair Width 31"

Chair Depth 31.