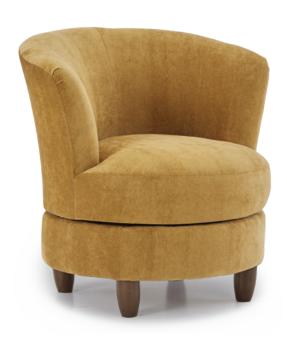

21" Seat Height Seat Width 21.5" Seat Depth 21.5"

Cover Shown: 72606L

Leather Match (LU) only Shown in Espresso (E) Matching ottoman, F64, see page 70

ANNABEL 0

Club Chair C80

Finish Options:

Dark Walnut (DW)