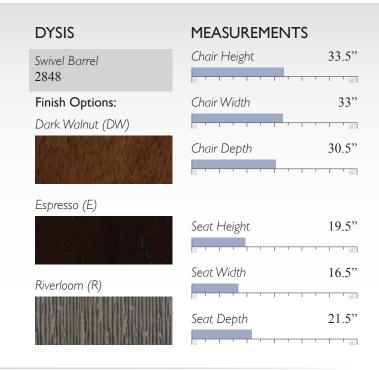

#### **STEFFEN MEASUREMENTS** Chair Height 29.5" Swivel Barrel 1018 Finish Options: Chair Width 29" 0 1 1 1 Dark Walnut (DW) Chair Depth 27" Espresso (E) Seat Height 18.5" Seat Width 24.5" Riverloom (R) Seat Depth 21.5"