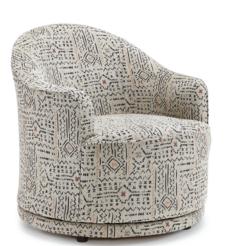

Available as hand-carved accent chairs, club chairs - even chairs with range of motion and pull-out sleepers with a wide selection of fabrics, woods and finish options to match every taste and décor.

# Wood Finish Options\*













# Metal Leg Finish Options\*





\*Printed finish samples will vary from actual exposed wood and metal pieces. These are used for guides and sales aides only. Please consult physical samples for best representation of color and wood grain consistency. Not all finishes are available on every Best product.

# Options for Motion Chairs<sup>†</sup>





SWIVEL GLIDER

SWIVEL CHAIR

†OPTIONS AVAILABLE ON MOST MODELS

# NEW PRODUCT PREVIEW





C15 - Knumelli

Club Chair 33" H × 45"W × 36" D











2007 - Casimere

Swivel Glider 33.5" H × 33"W × 34.5" D











34.5" H × 34"W × 35.5" D

# NEW PRODUCT PREVIEW





Pillow 2
Pillow
12.5" H × 20.5"W

The only upholstered chairs worthy of being called Best.



Cover Shown: 20613B

Fabric; also available in Leather Match (LU) Shown in Dark Walnut (DW) Matching ottoman FIO, see page 70



#### **TRAFTON**



## **MEASUREMENTS**



\*Metal legs add an additional I" to all height measurements



Cover Shown: 21333

Fabric; also available in Leather Match (LU) Shown in Brushed Gold (BG)\* Matching ottoman FIO, see page 70









DACEY

Club Chair C11





## **MEASUREMENTS**



\*Wood legs are I" shorter on all height measurements

The only upholstered chairs worthy of being called Best.



#### KNUMELLI

Club Chair C15

#### **MEASUREMENTS**





Cover Shown: 26543

Fabric



SMITTEN
Club Chair