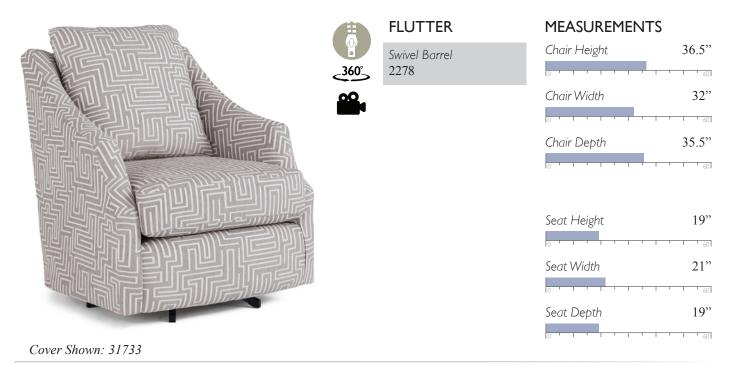

Shown in Dark Walnut (DW)

Cover Shown: 34293

The only upholstered chairs worthy of being called Best.

Shown in Riverloom (R)

The only upholstered chairs worthy of being called Best.

Also available as a Swivel Glider (2277), see page 34

# SWIVEL BARRELS