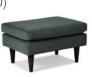

Espresso (E)

Riverloom (R)

Cover Shown: 34333

Shown in Espresso (E)

Also available with two pillow option (9980\_2P) - same fabric (Pillow 6)

The only upholstered chairs worthy of being called Best.

FI0 Fabric; also available in Leather Match (LU)

| MEASUREMENTS   |       |
|----------------|-------|
| Height         | 18.5" |
| 0 1 1 1 1      | 50    |
| Width          | 32"   |
| 0 1 1 1 1      | 50    |
| Depth          | 23.5" |
| Finish Ontinuo | 501   |