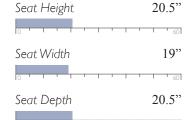

Chair Height 38" Chair Width 40.5" 39" Chair Depth

**MEASUREMENTS** 

Espresso (E)

Riverloom (R)

Seat Height 20.5" Seat Width 21.5"

Seat Depth 22.5"

Cover Shown: 30093

Shown in Espresso (E) Matching ottoman, F80, see page 70