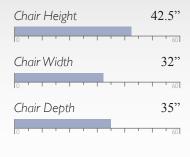

The only upholstered chairs worthy of being called Best.

**NOBLE** 

Club Chair C64

Finish Options:

Dark Walnut (DW)

Chair Height 38.5" 41" Chair Width 39" Chair Depth

**MEASUREMENTS** 

Espresso (E)