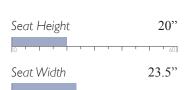

21" Seat Height Seat Width 21.5" Seat Depth 21.5"

Cover Shown: 72606L

Leather Match (LU) only Shown in Espresso (E) Matching ottoman, F64, see page 70

ANNABEL 0

Club Chair C80

Finish Options:

Dark Walnut (DW)