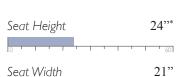

Seat Depth

**MEASUREMENTS** 

Can order I unit per carton (9790\_/I)

18"

41"

21"

27"