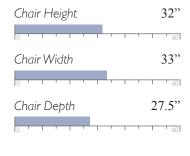

Chair Height 38" Chair Width 40.5" 39" Chair Depth

**MEASUREMENTS** 

Espresso (E)

Riverloom (R)

Seat Height 20.5" Seat Width 21.5"

Seat Depth 22.5"

Cover Shown: 30093

Shown in Espresso (E) Matching ottoman, F80, see page 70