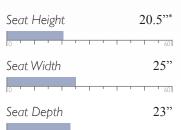

**AMERETTA** Accent Chair 2170 Finish Options: Brushed Gold (BG)

27" Chair Width 29" Chair Depth

29"

**MEASUREMENTS** 

Chair Height

Brushed Nickel (BN)

Seat Height 18.5" 60 Seat Width 26" Seat Depth 20.5"

Shown in Brushed Gold (BG)