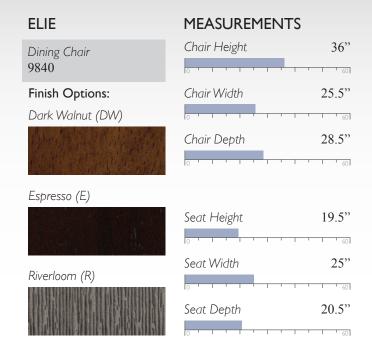

Shown in Riverloom (R)

Can order 1 unit per carton (9840\_/1) Can order 2 units per carton (9840\_/2)

The only upholstered chairs worthy of being called Best.

<360°

Shown in Dark Walnut (DW)

**JAZLA MEASUREMENTS** Chair Height 37" Dining Chair 9850 Finish Options: 22.5" Chair Width 0 1 1 1 Dark Walnut (DW) 25" Chair Depth Espresso (E) Seat Height 20" 20.5" Seat Width Riverloom (R) Seat Depth 18"

Can order I unit per carton (9850\_/I) Can order 2 units per carton (9850\_/2)

Shown in Dark Walnut (DW) Matching barstool, B9860, see page 65