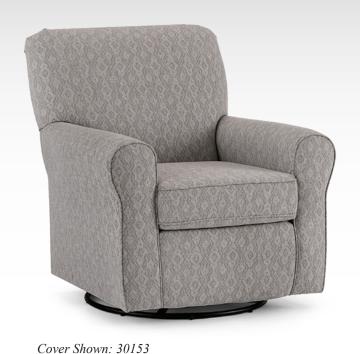

#### **RENA**

Swivel Glider 1567

# **MEASUREMENTS**

| Seat Height |   |   |   |   |   | 22"   |
|-------------|---|---|---|---|---|-------|
| 0 1 1 1     |   | 1 | - | 1 | - | 1 60  |
| Seat Width  |   |   |   |   |   | 21.5" |
| 0 1 1 1     | - | 1 | - | 1 | - | 1 60  |
| Seat Depth  |   |   |   |   |   | 20.5" |
| 0 1 1 1     | - | _ | - | 1 | - | 1 60  |

Cover Shown: 21609

Matching ottoman, 0036, see page 71