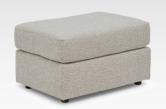

Espresso (E)

Riverloom (R)

Cover Shown: 34333

Shown in Espresso (E)

Also available with two pillow option (9980\_2P) - same fabric (Pillow 6)

The only upholstered chairs worthy of being called Best.

FI0 Fabric; also available in Leather Match (LU)

| MEASUREMENTS   |       |
|----------------|-------|
| Height         | 18.5" |
| 0 1 1 1 1      | 50    |
| Width          | 32"   |
| 0 1 1 1 1      | 50    |
| Depth          | 23.5" |
| Finish Ontinuo | 501   |