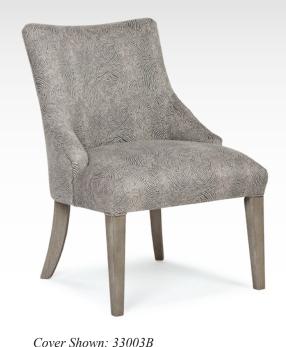

Shown in Riverloom (R)

Can order 1 unit per carton (9840\_/1) Can order 2 units per carton (9840\_/2)

The only upholstered chairs worthy of being called Best.

<360°

Shown in Dark Walnut (DW)

**JAZLA MEASUREMENTS** Chair Height 37" Dining Chair 9850 Finish Options: 22.5" Chair Width 0 1 1 1 Dark Walnut (DW) 25" Chair Depth Espresso (E) Seat Height 20" 20.5" Seat Width Riverloom (R) Seat Depth 18"

Can order I unit per carton (9850\_/I) Can order 2 units per carton (9850\_/2)

Shown in Dark Walnut (DW) Matching barstool, B9860, see page 65