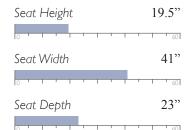

Espresso (E)

Seat Height 23" Seat Width 22" Seat Depth 20.5"

Shown in Espresso (E) Matching ottoman 0080, see page 72

The only upholstered chairs worthy of being called Best.

<360°

**CASIMERE** 

Club Chair 2000