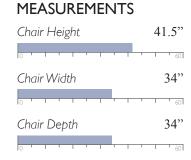

# MEASUREMENTS Chair Height

39.5"\*

Shown in Dark Walnut (DW) Matching ottoman F10, see page 70

\*Metal legs add an additional  $\,\mathrm{I}^{\prime\prime}\,\mathrm{to}$  all height measurements

All measurements are approximate