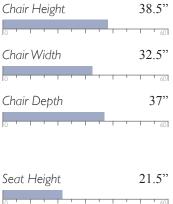

The only upholstered chairs worthy of being called Best.

**NOBLE** 

Club Chair C64

Finish Options:

Dark Walnut (DW)

Chair Height 38.5" 41" Chair Width 39" Chair Depth

**MEASUREMENTS** 

Espresso (E)