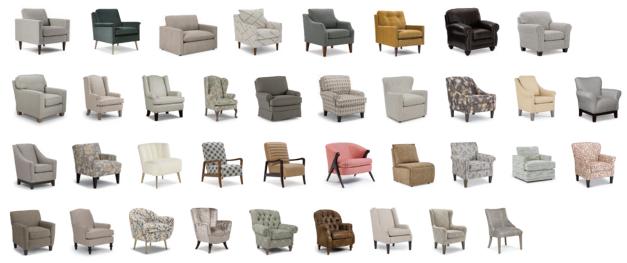

# CHAIRS Best supporting role.

# STATIONARY CHAIRS

The only upholstered chairs worthy of being called Best.

\_360°\_

Cover Shown: 23579

Shown in Espresso (E) Matching ottoman 0009, see page 71

# STATIONARY CHAIRS

The only upholstered chairs worthy of being called Best.

The only upholstered chairs worthy of being called Best.