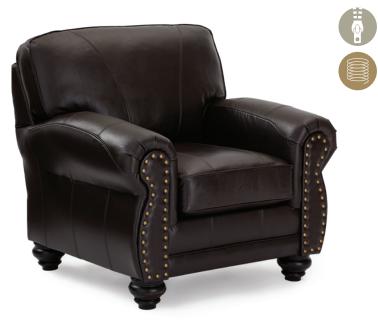

The only upholstered chairs worthy of being called Best.

**NOBLE** 

Club Chair C64

Finish Options:

Dark Walnut (DW)

Chair Height 38.5" 41" Chair Width 39" Chair Depth

**MEASUREMENTS** 

Espresso (E)