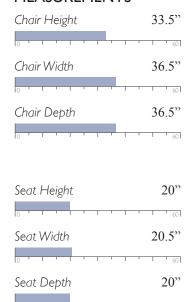

#### **ELAINE**

Swivel Glider 2557

### **MEASUREMENTS**

The only upholstered chairs worthy of being called Best.

2567-1

# CASS MEASUREMENTS Swivel Glider Chair Height

Chair Height 30"

Chair Width 31"

Chair Depth 31.5"

36"

33"

36.5"

20.5"