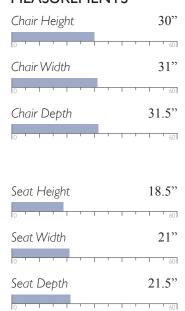

# CASS MEASUREMENTS Swivel Glider Chair Height

Chair Height 30"

Chair Width 31"

Chair Depth 31.5"

36"

33"

36.5"

20.5"

26.5"

22.5"

Also available as a Swivel Barrel (2568-1), see page 45

Also available as a Swivel Barrel (2818), see page 45

Also available as a Swivel Barrel (2838), see page 46

Also available as a Swivel Barrel (2878), see page 47