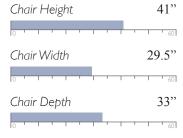

The only upholstered chairs worthy of being called Best.

**NOBLE** 

Club Chair C64

Finish Options:

Dark Walnut (DW)

Chair Height 38.5" 41" Chair Width 39" Chair Depth

**MEASUREMENTS** 

Espresso (E)