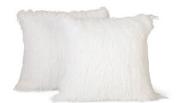

PILLOW 31 (Shearling) Cover Shown: 34827

| MEASUREMENTS |     |
|--------------|-----|
| Height       | 20" |
| 0            | 301 |
| Width        | 20" |
|              | 201 |

PILLOW 31 (Shearling) Cover Shown: 34823A

| MEASUREMENTS |     |
|--------------|-----|
| Height       | 20" |
| 0            | 30  |
| Width        | 20" |
|              |     |

PILLOW 31 (Shearling) Cover Shown: 34823B

| MEASUREMENTS |     |
|--------------|-----|
| Height       | 20" |
| 0 1 1        | 30  |
| Width        | 20" |
| 0 1 1        | 30  |

PILLOW 31 (Karakul) Cover Shown: 35182

| MEASUREMENTS |     |
|--------------|-----|
| Height       | 20" |
| 0            | 30  |
| Width        | 20" |
|              | 30  |

PILLOW 31 (Karakul) Cover Shown: 35183B

| MEASUREMENTS |     |
|--------------|-----|
| Height       | 20" |
| 0            | 30  |
| Width        | 20" |
|              |     |

PILLOW 31 (Karakul) Cover Shown: 35183A

| MEASUREMENTS |  |     |  |  |  |  |
|--------------|--|-----|--|--|--|--|
| Height       |  | 20" |  |  |  |  |
| 0 1          |  | 30  |  |  |  |  |
| Width        |  | 20" |  |  |  |  |
|              |  | 20  |  |  |  |  |

PILLOW 31 (Karakul) Cover Shown: 35187

| MEASUREMENTS |     |
|--------------|-----|
| Height       | 20" |
| 0 1 1        | 30  |
| Width        | 20" |
| 0 1 1        | 30  |

PILLOW 31 (Karakul) Cover Shown: 35189

| MEASUREMENTS |     |
|--------------|-----|
| Height       | 20" |
| 0            | 301 |
| Width        | 20" |
| 0 1 1        | 30  |