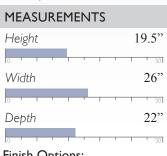

Riverloom (R)

0007 Fabric only

| MEASUREMENTS  |       |
|---------------|-------|
| Height        | 19.5" |
| 0 1 1 1 1 1 1 | 501   |
| Width         | 26"   |
| 0             | 1 50  |
| Depth         | 22"   |
| 0             | 50    |