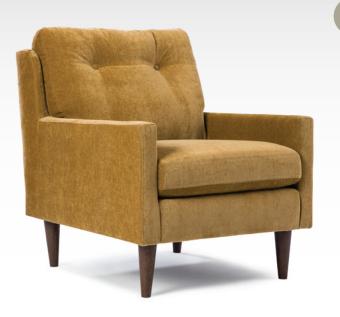

**AMERETTA** Accent Chair 2170 Finish Options: Brushed Gold (BG)

27" Chair Width 29" Chair Depth

29"

**MEASUREMENTS** 

Chair Height

Brushed Nickel (BN)

Seat Height 18.5" 60 Seat Width 26" Seat Depth 20.5"

Shown in Brushed Gold (BG)