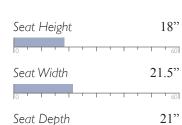

21" Seat Height Seat Width 21.5" Seat Depth 21.5"

Cover Shown: 72606L

Leather Match (LU) only Shown in Espresso (E) Matching ottoman, F64, see page 70

ANNABEL 0

Club Chair C80

Finish Options:

Dark Walnut (DW)