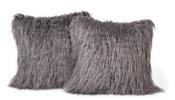

## PILLOWS

PILLOW 30 (Karakul) Cover Shown: 35189

| MEASU  | REM | IEN. | ΤS |     |
|--------|-----|------|----|-----|
| Height |     |      |    | 17" |
| 0      | T   | 1    | -  | 301 |
| Width  |     |      |    | 17" |
| 0      | 1   | 1    | -  | 301 |

PILLOW 30 (Karakul) Cover Shown: 35187

| MEASUREMEN <sup>®</sup> | TS  |
|-------------------------|-----|
| Height                  | 17" |
| 0 1 1                   | 30  |
| Width                   | 17" |
|                         | 20  |