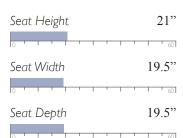

Chair Height 38" Chair Width 40.5" 39" Chair Depth

**MEASUREMENTS** 

Espresso (E)

Riverloom (R)

Seat Height 20.5" Seat Width 21.5"

Seat Depth 22.5"

Cover Shown: 30093

Shown in Espresso (E) Matching ottoman, F80, see page 70