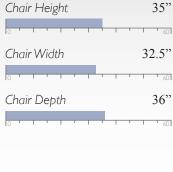

# NEW PRODUCT PREVIEW

C15 - Knumelli

Club Chair 33" H × 45"W × 36" D

2007 - Casimere

Swivel Glider 33.5" H × 33"W × 34.5" D

34.5" H × 34"W × 35.5" D