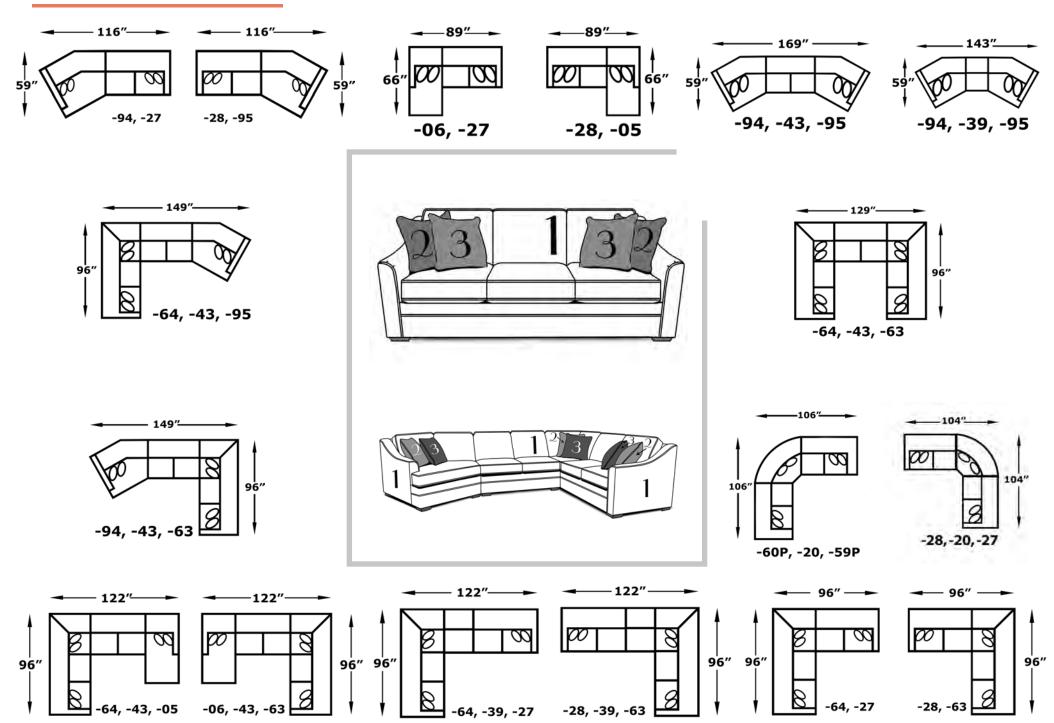

We do our best to provide the most accurate dimensions. However, as with all handcrafted products, dimensions are approximate.

## **THOMAS**

4T00

Features your favorite sectional pieces, sofa, loveseat, sleepers, chair, and ottoman.

4T00: Available in fabric types: 1, 6, 11, 14; Chair and Ottoman also type 22

## AVAILABLE PIECES









4T04 Chair W-38 D-39

4T05 Sofa W-89 D-39

4T06 Loveseat W-63 D-39

4T07 Ottoman W-27 D-23



W-32 D-66









Wedge Seat W-39 D-39



-27 RAF Loveseat W-57 D-39



LAF Loveseat W-57 D-39



**Armless Chair** W-26 D-39



**Armless Loveseat** W-52 D-39



W-32 D-66



RAF Reclining Loveseat LAF Reclining Loveseat W-58 D-39 W-58 D-39



RAF Corner Sofa



LAF Corner Sofa



-94 LAF Cuddler



RAF Cuddler





## **CONFIGURATIONS**



© 2022 England, Inc.