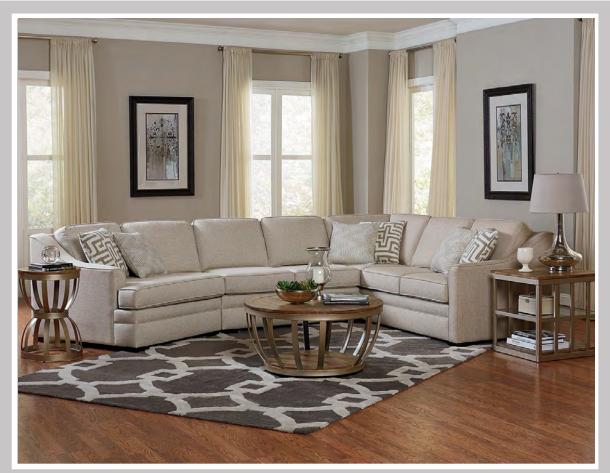

## **THOMAS**

4T00

Features your favorite sectional pieces, sofa, loveseat, sleepers, chair, and ottoman.

4T00: Available in fabric types: 1, 6, 11, 14; Chair and Ottoman also type 22

## AVAILABLE PIECES

4T04 Chair W-38 D-39

4T05 Sofa W-89 D-39

4T06 Loveseat W-63 D-39

4T07 Ottoman W-27 D-23

W-32 D-66

Wedge Seat W-39 D-39

-27 RAF Loveseat W-57 D-39

LAF Loveseat W-57 D-39

**Armless Chair** W-26 D-39

**Armless Loveseat** W-52 D-39

W-32 D-66

RAF Reclining Loveseat LAF Reclining Loveseat W-58 D-39 W-58 D-39

RAF Corner Sofa

LAF Corner Sofa

-94 LAF Cuddler