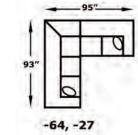

## CONFIGURATIONS

- 108″

-111"-

-24, -22, -23

- 105″

60P, -20, 59P

63″

111"