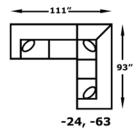

We do our best to provide the most accurate dimensions. However, as with all handcrafted products, dimensions are approximate.

**MALIBU** 2400 Features your favorite sectional pieces, sofa, loveseat, sleeper, chair, ottoman, and storage ottoman.

The Graystone end table is featured in the above image.

2400: Available in fabric types: 1, \*6, 11, 12, 14; Chair, Ottoman, and Storage Ottomans also type 22; \*Type 6 is not available on -59P and -60P







## CONFIGURATIONS



- 108″

-111"-

-24, -22, -23

- 105″

60P, -20, 59P

63″

111"

105"

-06, -23



-24, -05

63

111"

108″\_

- 111″

-24, -22, -23

-94, -40, -95

Ø

Ø































54'





163″ 163″ 93″ 93″ -64, -40, -95 -94, -40, -63