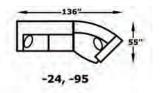

We do our best to provide the most accurate dimensions. However, as with all handcrafted products, dimensions are approximate.

**MALIBU** 2400 Features your favorite sectional pieces, sofa, loveseat, sleeper, chair, ottoman, and storage ottoman.

The Graystone end table is featured in the above image.

2400: Available in fabric types: 1, \*6, 11, 12, 14; Chair, Ottoman, and Storage Ottomans also type 22; \*Type 6 is not available on -59P and -60P







## CONFIGURATIONS



- 108″

-111"-

-24, -22, -23

- 105″

60P, -20, 59P

63″

111"

105"

-06, -23



-24, -05

63

111"

108″\_

- 111″

-24, -22, -23

-94, -40, -95

Ø

Ø































54'





163″ 163″ 93″ 93″ -64, -40, -95 -94, -40, -63