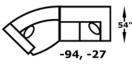

We do our best to provide the most accurate dimensions. However, as with all handcrafted products, dimensions are approximate.

**MALIBU** 2400 Features your favorite sectional pieces, sofa, loveseat, sleeper, chair, ottoman, and storage ottoman.

The Graystone end table is featured in the above image.

2400: Available in fabric types: 1, \*6, 11, 12, 14; Chair, Ottoman, and Storage Ottomans also type 22; \*Type 6 is not available on -59P and -60P







## CONFIGURATIONS



- 108″

-111"-

-24, -22, -23

- 105″

60P, -20, 59P

63″

111"

105"

-06, -23



-24, -05

63

111"

108″\_

- 111″

-24, -22, -23

-94, -40, -95

Ø

Ø































54'





163″ 163″ 93″ 93″ -64, -40, -95 -94, -40, -63