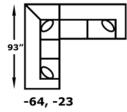

We do our best to provide the most accurate dimensions. However, as with all handcrafted products, dimensions are approximate.

**MALIBU** 2400 Features your favorite sectional pieces, sofa, loveseat, sleeper, chair, ottoman, and storage ottoman.

The Graystone end table is featured in the above image.

2400: Available in fabric types: 1, \*6, 11, 12, 14; Chair, Ottoman, and Storage Ottomans also type 22; \*Type 6 is not available on -59P and -60P







## CONFIGURATIONS



- 108″

-111"-

-24, -22, -23

- 105″

60P, -20, 59P

63″

111"

105"

-06, -23



-24, -05

63

111"

108″\_

- 111″

-24, -22, -23

-94, -40, -95

Ø

Ø































54'





163″ 163″ 93″ 93″ -64, -40, -95 -94, -40, -63