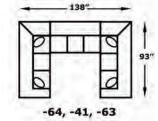

We do our best to provide the most accurate dimensions. However, as with all handcrafted products, dimensions are approximate.

**MALIBU** 2400 Features your favorite sectional pieces, sofa, loveseat, sleeper, chair, ottoman, and storage ottoman.

The Graystone end table is featured in the above image.

2400: Available in fabric types: 1, \*6, 11, 12, 14; Chair, Ottoman, and Storage Ottomans also type 22; \*Type 6 is not available on -59P and -60P







## CONFIGURATIONS



- 108″

-111"-

-24, -22, -23

- 105″

60P, -20, 59P

63″

111"

105"

-06, -23



-24, -05

63

111"

108″\_

- 111″

-24, -22, -23

-94, -40, -95

Ø

Ø































54'





163″ 163″ 93″ 93″ -64, -40, -95 -94, -40, -63