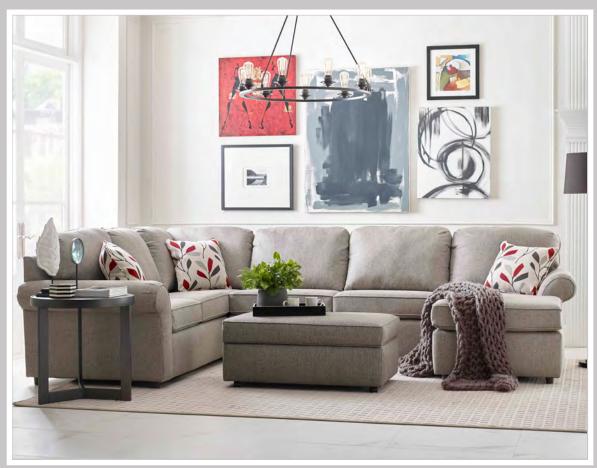

We do our best to provide the most accurate dimensions. However, as with all handcrafted products, dimensions are approximate.

**MALIBU** 2400 Features your favorite sectional pieces, sofa, loveseat, sleeper, chair, ottoman, and storage ottoman.

The Graystone end table is featured in the above image.

2400: Available in fabric types: 1, \*6, 11, 12, 14; Chair, Ottoman, and Storage Ottomans also type 22; \*Type 6 is not available on -59P and -60P