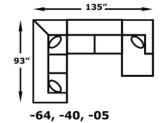

## CONFIGURATIONS

- 108″

-111"-

-24, -22, -23

- 105″

60P, -20, 59P

63″

111"