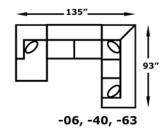

We do our best to provide the most accurate dimensions. However, as with all handcrafted products, dimensions are approximate.

**MALIBU** 2400 Features your favorite sectional pieces, sofa, loveseat, sleeper, chair, ottoman, and storage ottoman.

The Graystone end table is featured in the above image.

2400: Available in fabric types: 1, \*6, 11, 12, 14; Chair, Ottoman, and Storage Ottomans also type 22; \*Type 6 is not available on -59P and -60P







## CONFIGURATIONS



- 108″

-111"-

-24, -22, -23

- 105″

60P, -20, 59P

63″

111"

105"

-06, -23



-24, -05

63

111"

108″\_

- 111″

-24, -22, -23

-94, -40, -95

Ø

Ø































54'





163″ 163″ 93″ 93″ -64, -40, -95 -94, -40, -63