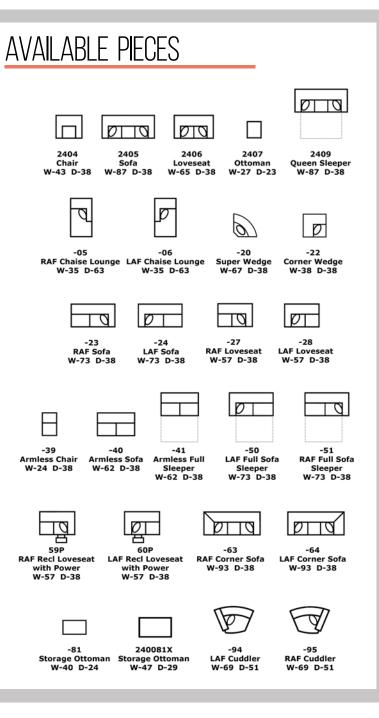

We do our best to provide the most accurate dimensions. However, as with all handcrafted products, dimensions are approximate.

**MALIBU** 2400 Features your favorite sectional pieces, sofa, loveseat, sleeper, chair, ottoman, and storage ottoman.