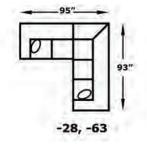

## CONFIGURATIONS

- 108″

-111"-

-24, -22, -23

- 105″

60P, -20, 59P

63″

111"