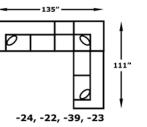

We do our best to provide the most accurate dimensions. However, as with all handcrafted products, dimensions are approximate.

**MALIBU** 2400 Features your favorite sectional pieces, sofa, loveseat, sleeper, chair, ottoman, and storage ottoman.

The Graystone end table is featured in the above image.

2400: Available in fabric types: 1, \*6, 11, 12, 14; Chair, Ottoman, and Storage Ottomans also type 22; \*Type 6 is not available on -59P and -60P







## CONFIGURATIONS



- 108″

-111"-

-24, -22, -23

- 105″

60P, -20, 59P

63″

111"

105"

-06, -23



-24, -05

63

111"

108″\_

- 111″

-24, -22, -23

-94, -40, -95

Ø

Ø































54'





163″ 163″ 93″ 93″ -64, -40, -95 -94, -40, -63