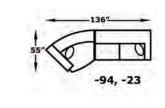

We do our best to provide the most accurate dimensions. However, as with all handcrafted products, dimensions are approximate.

**MALIBU** 2400 Features your favorite sectional pieces, sofa, loveseat, sleeper, chair, ottoman, and storage ottoman.

The Graystone end table is featured in the above image.

2400: Available in fabric types: 1, \*6, 11, 12, 14; Chair, Ottoman, and Storage Ottomans also type 22; \*Type 6 is not available on -59P and -60P







## CONFIGURATIONS



- 108″

-111"-

-24, -22, -23

- 105″

60P, -20, 59P

63″

111"

105"

-06, -23



-24, -05

63

111"

108″\_

- 111″

-24, -22, -23

-94, -40, -95

Ø

Ø































54'





163″ 163″ 93″ 93″ -64, -40, -95 -94, -40, -63