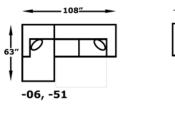

We do our best to provide the most accurate dimensions. However, as with all handcrafted products, dimensions are approximate.

**MALIBU** 2400 Features your favorite sectional pieces, sofa, loveseat, sleeper, chair, ottoman, and storage ottoman.

The Graystone end table is featured in the above image.

2400: Available in fabric types: 1, \*6, 11, 12, 14; Chair, Ottoman, and Storage Ottomans also type 22; \*Type 6 is not available on -59P and -60P







## CONFIGURATIONS



- 108″

-111"-

-24, -22, -23

- 105″

60P, -20, 59P

63″

111"

105"

-06, -23



-24, -05

63

111"

108″\_

- 111″

-24, -22, -23

-94, -40, -95

Ø

Ø































54'





163″ 163″ 93″ 93″ -64, -40, -95 -94, -40, -63