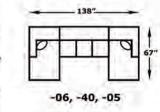

We do our best to provide the most accurate dimensions. However, as with all handcrafted products, dimensions are approximate.

**MALIBU** 2400 Features your favorite sectional pieces, sofa, loveseat, sleeper, chair, ottoman, and storage ottoman.

The Graystone end table is featured in the above image.

2400: Available in fabric types: 1, \*6, 11, 12, 14; Chair, Ottoman, and Storage Ottomans also type 22; \*Type 6 is not available on -59P and -60P







## CONFIGURATIONS



- 108″

-111"-

-24, -22, -23

- 105″

60P, -20, 59P

63″

111"

105"

-06, -23



-24, -05

63

111"

108″\_

- 111″

-24, -22, -23

-94, -40, -95

Ø

Ø































54'





163″ 163″ 93″ 93″ -64, -40, -95 -94, -40, -63