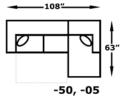

We do our best to provide the most accurate dimensions. However, as with all handcrafted products, dimensions are approximate.

**MALIBU** 2400 Features your favorite sectional pieces, sofa, loveseat, sleeper, chair, ottoman, and storage ottoman.

The Graystone end table is featured in the above image.

2400: Available in fabric types: 1, \*6, 11, 12, 14; Chair, Ottoman, and Storage Ottomans also type 22; \*Type 6 is not available on -59P and -60P







## CONFIGURATIONS



- 108″

-111"-

-24, -22, -23

- 105″

60P, -20, 59P

63″

111"

105"

-06, -23



-24, -05

63

111"

108″\_

- 111″

-24, -22, -23

-94, -40, -95

Ø

Ø































54'





163″ 163″ 93″ 93″ -64, -40, -95 -94, -40, -63