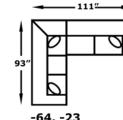

We do our best to provide the most accurate dimensions. However, as with all handcrafted products, dimensions are approximate.

**MALIBU** 2400 Features your favorite sectional pieces, sofa, loveseat, sleeper, chair, ottoman, and storage ottoman.

The Graystone end table is featured in the above image.

2400: Available in fabric types: 1, \*6, 11, 12, 14; Chair, Ottoman, and Storage Ottomans also type 22; \*Type 6 is not available on -59P and -60P







## CONFIGURATIONS



- 108″

-111"-

-24, -22, -23

- 105″

60P, -20, 59P

63″

111"

105"

-06, -23



-24, -05

63

111"

108″\_

- 111″

-24, -22, -23

-94, -40, -95

Ø

Ø































54'





163″ 163″ 93″ 93″ -64, -40, -95 -94, -40, -63