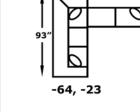

We do our best to provide the most accurate dimensions. However, as with all handcrafted products, dimensions are approximate.

**MALIBU** 2400 Features your favorite sectional pieces, sofa, loveseat, sleeper, chair, ottoman, and storage ottoman.

The Graystone end table is featured in the above image.

2400: Available in fabric types: 1, \*6, 11, 12, 14; Chair, Ottoman, and Storage Ottomans also type 22; \*Type 6 is not available on -59P and -60P







## CONFIGURATIONS



- 108″

-111"-

-24, -22, -23

- 105″

60P, -20, 59P

63″

111"

105"

-06, -23



-24, -05

63

111"

108″\_

- 111″

-24, -22, -23

-94, -40, -95

Ø

Ø































54'





163″ 163″ 93″ 93″ -64, -40, -95 -94, -40, -63