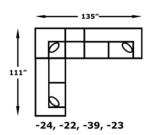

## CONFIGURATIONS

- 108″

-111"-

-24, -22, -23

- 105″

60P, -20, 59P

63″

111"