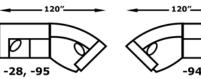

## CONFIGURATIONS

- 108″

-111"-

-24, -22, -23

- 105″

60P, -20, 59P

63″

111"