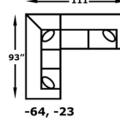

We do our best to provide the most accurate dimensions. However, as with all handcrafted products, dimensions are approximate.

**MALIBU** 2400 Features your favorite sectional pieces, sofa, loveseat, sleeper, chair, ottoman, and storage ottoman.

The Graystone end table is featured in the above image.

2400: Available in fabric types: 1, \*6, 11, 12, 14; Chair, Ottoman, and Storage Ottomans also type 22; \*Type 6 is not available on -59P and -60P







## CONFIGURATIONS



- 108″

-111"-

-24, -22, -23

- 105″

60P, -20, 59P

63″

111"

105"

-06, -23



-24, -05

63

111"

108″\_

- 111″

-24, -22, -23

-94, -40, -95

Ø

Ø































54'





163″ 163″ 93″ 93″ -64, -40, -95 -94, -40, -63