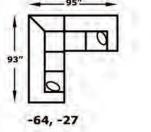

We do our best to provide the most accurate dimensions. However, as with all handcrafted products, dimensions are approximate.

**MALIBU** 2400 Features your favorite sectional pieces, sofa, loveseat, sleeper, chair, ottoman, and storage ottoman.

The Graystone end table is featured in the above image.

2400: Available in fabric types: 1, \*6, 11, 12, 14; Chair, Ottoman, and Storage Ottomans also type 22; \*Type 6 is not available on -59P and -60P







## CONFIGURATIONS



- 108″

-111"-

-24, -22, -23

- 105″

60P, -20, 59P

63″

111"

105"

-06, -23



-24, -05

63

111"

108″\_

- 111″

-24, -22, -23

-94, -40, -95

Ø

Ø































54'





163″ 163″ 93″ 93″ -64, -40, -95 -94, -40, -63