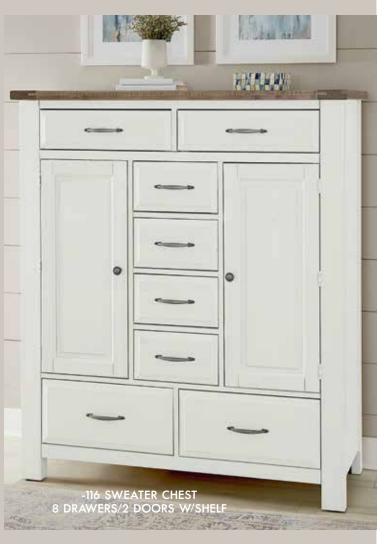

-559 Mansion Headboard, 5/0 65% x 3¼ x 62 -955 Low Profile Footboard, 5/0 64% x 4 x 18 -722 Wood Rails, 5/0 includes 5 slats/1 leg 82 x 5¾

E. -447 Scalloped Mirror Beveled Glass 38¼ x 2 x 36¼

G. -116 Sweater Chest -8 Drawers/Two Doors 50 x 19 x 58