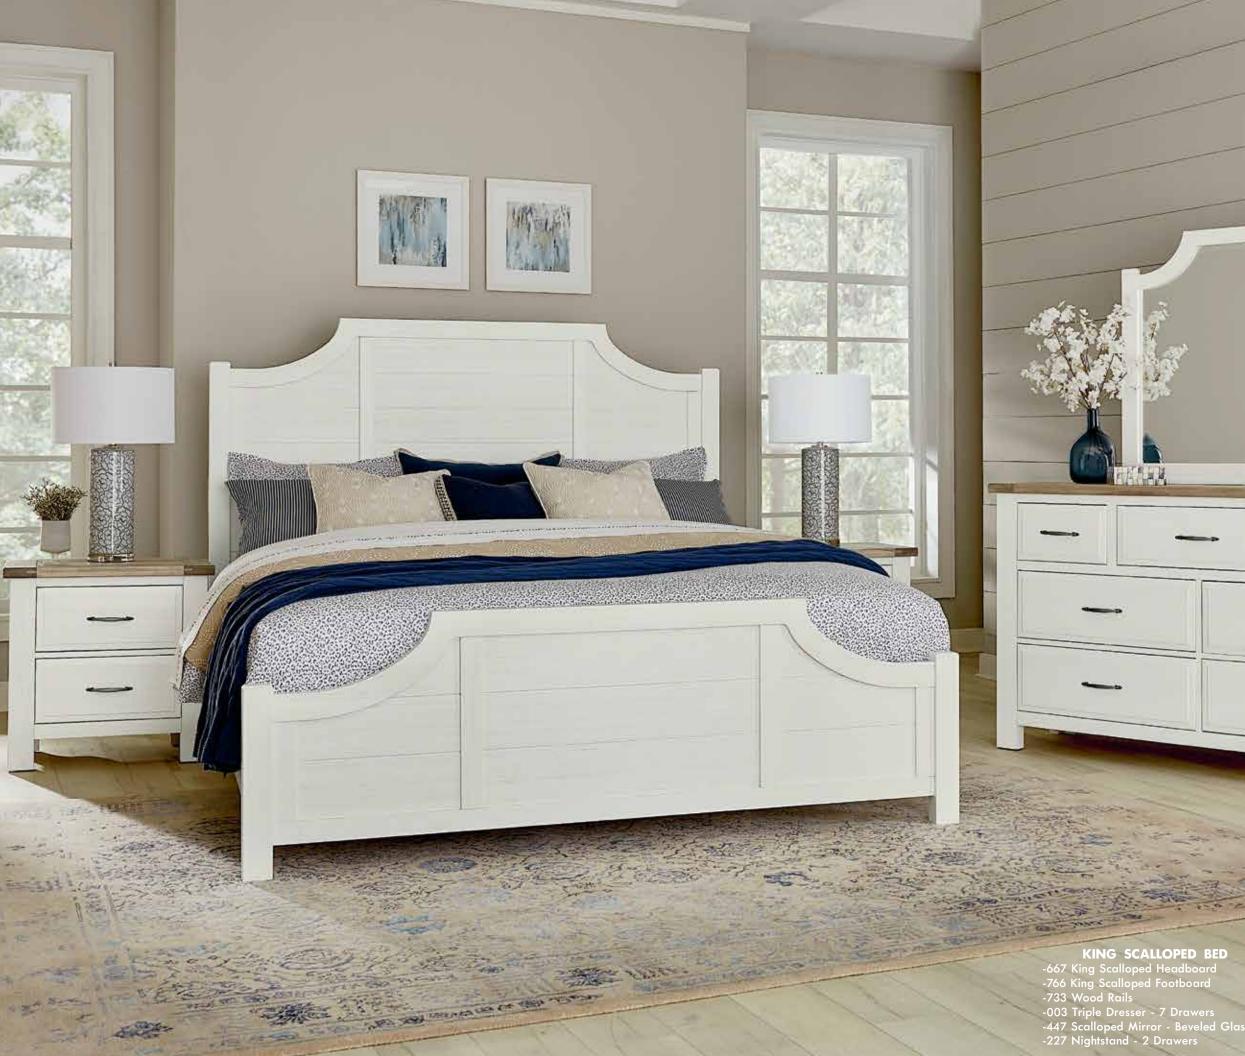

## ARTISAN & POST

We replace every tree used to make innovative program developed with the Virginia Department of Forestry. Over 2 million trees planted since 2007.

|                        |                                                                                                                                      |                                                                                                                | Soft |
|------------------------|--------------------------------------------------------------------------------------------------------------------------------------|----------------------------------------------------------------------------------------------------------------|------|
|                        |                                                                                                                                      |                                                                                                                |      |
|                        |                                                                                                                                      |                                                                                                                |      |
| -667 :<br>-766<br>MS-M | Scalloped Hea<br>79% x 21% x<br>Scalloped Foo<br>79% x 21% x<br>733 Wood Ra<br>82 x 5%<br>S2 Metal Supp<br>or<br>Bed substitute      | dboard, 6/6<br>62¼<br>tboard, 6/6<br>26¼<br>ils, 6/6                                                           |      |
| -557 5                 | 944 Wood Ra<br>86 x 53/<br>Scalloped Hea<br>62¾ x 2¼ x<br>Scalloped Foo<br>62¾ x 2¼ x<br>722 Wood Ra<br>includes 5 slats<br>82 x 53/ | ils, 6/0<br>4<br>dboard, 5/0<br>60 <sup>1</sup> /4<br>tboard, 5/0<br>24 <sup>1</sup> /4<br>ils, 5/0<br>s/1 leg |      |
|                        |                                                                                                                                      |                                                                                                                |      |

D. -446 Landscape Mirror

Beveled Glass 38<sup>3</sup>/16 x 1<sup>1</sup>/<sub>2</sub> x 38<sup>3</sup>/16

**....** 

H. -003 Triple Dresser 7 Drawers 62 x 19 x 38

|           | ¢ |
|-----------|---|
| <b></b> > |   |
| œD        |   |
| œ>        |   |
|           |   |

F. -115 Chest

-5 Drawers

42 x 19 x 47

C. -227 Nightstand -2 Drawers 27 x 16 x 27