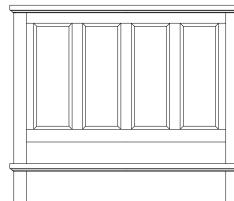

#### -116 MAPLE ROAD White/Natural Maple Top

**B. Mansion Bed** -669 Mansion Headboard, 6/6 815% x 3<sup>1</sup>/<sub>4</sub> x 62 -966 Low Profile Footboard, 6/6 81 5⁄8 x 4 x 18 -733 Wood Rails, 6/6 requires an MS2 MS-MS2 Metal Support Slats S/3 Cal King Bed substitute wood rail only -944 Wood Rails, 6/0 86 x 5¾