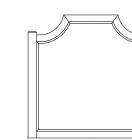

-559 Mansion Headboard, 5/0 65% x 3¼ x 62 -955 Low Profile Footboard, 5/0 64% x 4 x 18 -722 Wood Rails, 5/0 includes 5 slats/1 leg 82 x 5¾

E. -447 Scalloped Mirror Beveled Glass 38¼ x 2 x 36¼

G. -116 Sweater Chest -8 Drawers/Two Doors 50 x 19 x 58