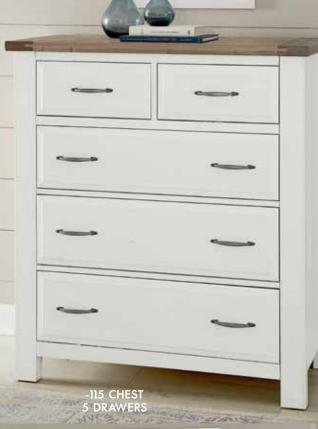

F. -115 Chest

-5 Drawers

42 x 19 x 47

C. -227 Nightstand -2 Drawers 27 x 16 x 27