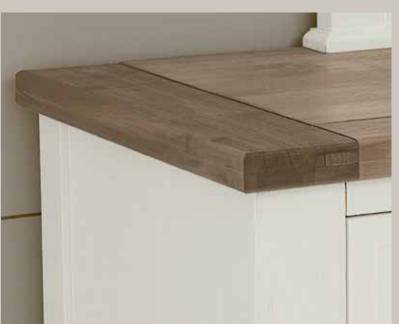

#### -116 MAPLE ROAD White/Natural Maple Top

**B. Mansion Bed** -669 Mansion Headboard, 6/6 815% x 3<sup>1</sup>/<sub>4</sub> x 62 -966 Low Profile Footboard, 6/6 81 5⁄8 x 4 x 18 -733 Wood Rails, 6/6 requires an MS2 MS-MS2 Metal Support Slats S/3 Cal King Bed substitute wood rail only -944 Wood Rails, 6/0 86 x 5¾