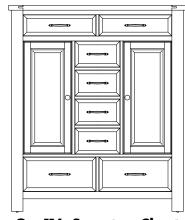

-559 Mansion Headboard, 5/0 65% x 3¼ x 62 -955 Low Profile Footboard, 5/0 64% x 4 x 18 -722 Wood Rails, 5/0 includes 5 slats/1 leg 82 x 5¾

E. -447 Scalloped Mirror Beveled Glass 38¼ x 2 x 36¼

G. -116 Sweater Chest -8 Drawers/Two Doors 50 x 19 x 58